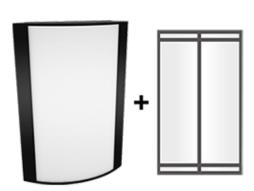

# Textured Black Frame with Frosted Lens with Grill Style #1

Note: Fixture will come fully assembled with the frame and lens shown above.

| Project:     | Туре: |
|--------------|-------|
| Prepared By: | Date: |

# Lens:

Frosted polycarbonate with grill style #1. See for cleaning instructions.