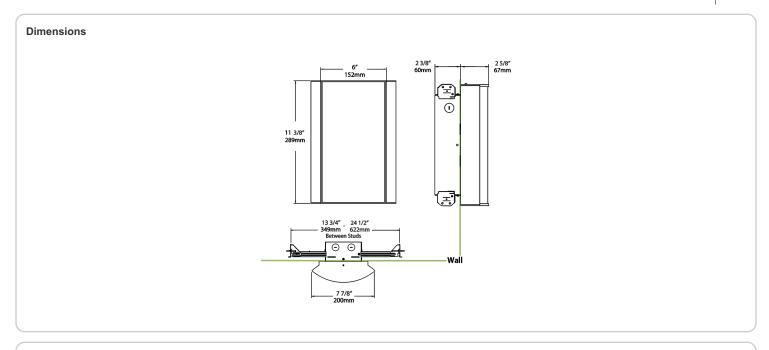

Textured Black using our environmentally friendly polyester powder coatings are formulated for high-durability and long-lasting color

### Other

## Equivalency:

Equivalent to 60W Incandescent

# Warranty:

RAB warrants that our LED products will be free from defects in materials and workmanship for a period of five (5) years from the date of delivery to the end user, including coverage of light output, color stability, driver performance and fixture finish. RAB's warranty is subject to all terms and conditions found at

#### **Buy American Act Compliance:**

RAB values USA manufacturing! Upon request, RAB may be able to manufacture this product to be compliant with the Buy American Act (BAA). Please contact customer service to request a quote for the product to be made BAA compliant.



| Family | Lumen Package         | CRI and CCT                  | Lens                                     | Finish                       | Options                                                                                                                                                                                                                       |
|--------|-----------------------|------------------------------|------------------------------------------|------------------------------|-------------------------------------------------------------------------------------------------------------------------------------------------------------------------------------------------------------------------------|
| HALVS  | 10L                   | 930                          | - FG