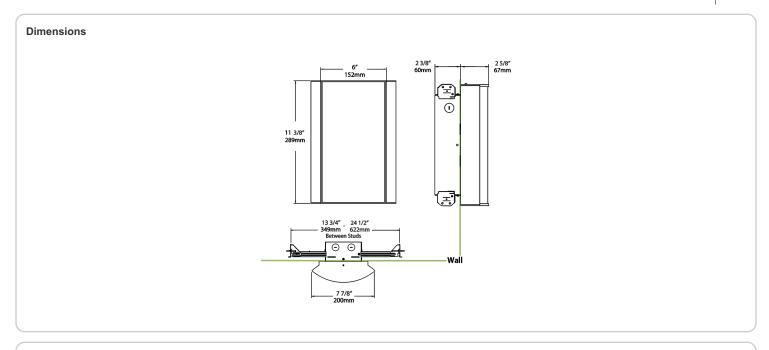

-free. RoHS compliant components.

#### Finish:

Luxuriously Electroplated Antique Bronze

## Other

## Bi-Level:

Allows 75%, 50%, 25% output modes

## Equivalency:

Equivalent to 60W Incandescent

# Warranty:

RAB warrants that our LED products will be free from defects in materials and workmanship for a period of five (5) years from the date of delivery to the end user, including coverage of light output, color stability, driver performance and fixture finish. RAB's warranty is subject to all terms and conditions found at

## **Buy American Act Compliance:**

RAB values USA manufacturing! Upon request, RAB may be able to manufacture this product to be compliant with the Buy American Act (BAA). Please contact customer service to request a quote for the product to be made BAA compliant.



| Family | Lumen Package         | CRI and CCT                                                                                                                                             | Lens                     | Finish                                                 | Options                                                      |
|--------|-----------------------|---------------------------------------------------------------------------------------------------------------------------------------------------------|--------------------------|--------------------------------------------------------|--------------------------------------------------------------|
| HALVS  | 10L                   | 930