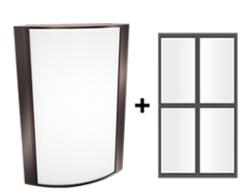

## Antique Bronze Frame with Frosted Lens with Grill Style #2

Note: Fixture will come fully assembled with the frame and lens shown above.

| Project:     | Туре: |
|--------------|-------|
| Prepared By: | Date: |

### Lens:

Frosted polycarbonate with grill style #2. See for cleaning instructions.

#### Finish:

Luxuriously Electroplated Antique Bronze