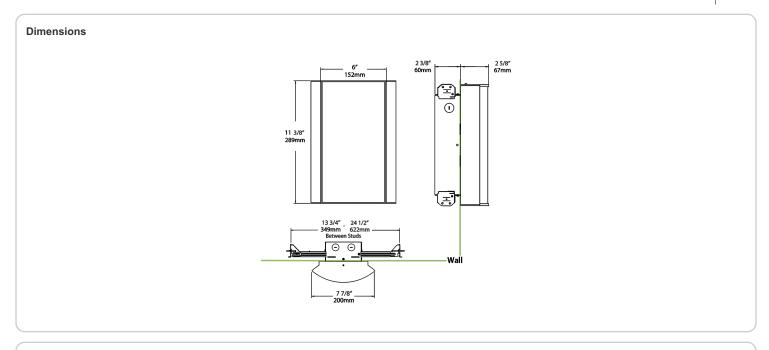

sh:

Textured Black using our environmentally friendly polyester powder coatings are formulated for high-durability and long-lasting color

# Other

# Equivalency:

Equivalent to 60W Incandescent

### Warranty:

RAB warrants that our LED products will be free from defects in materials and workmanship for a period of five (5) years from the date of delivery to the end user, including coverage of light output, color stability, driver performance and fixture finish. RAB's warranty is subject to all terms and conditions found at

## **Buy American Act Compliance:**

RAB values USA manufacturing! Upon request, RAB may be able to manufacture this product to be compliant with the Buy American Act (BAA). Please contact customer service to request a quote for the product to be made BAA compliant.



| Family | Lumen Package         | CRI and CCT                   | Lens                              | Finish                      | Options                                                                                                                   |
|--------|-----------------------|-------------------------------|-----------------------------------|-----------------------------|---------------------------------------------------------------------------------------------------------------------------|
| HALVS  | 10L                   | 930                           | - FG3 -                           | K                           | /LC/E2                                                                                                                    |
|        | <b>10L</b> = 100