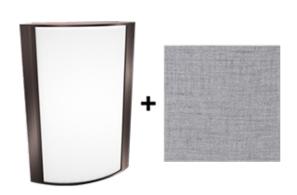

# **Antique Bronze Frame with Linen Harbor Lens**

Note: Fixture will come fully assembled with the frame and lens shown above.

| Project:     | Туре: |
|--------------|-------|
| Prepared By: | Date: |

| Driver Info  |                  | LED Info        |              |
|--------------|------------------|-----------------|--------------|
| Type:        | Constant Current | Watts:          | 14W          |
| 120V:        | 0.12A            | Color Temp:     | 3000K (Warm) |
| 208V:        | 0.07A            | Color Accuracy: | 92 CRI       |
| 240V:        | 0.06A            | R9:             | 70           |
| 277V:        | 0.06A            | L70 Lifespan:   | 50,000       |
| Input Watts: | 14W              | Lumens:         | 161          |
| Efficiency:  | N/A              | Efficacy:       | 12 LPW       |
|              |                  |                 |              |

## Lens:

Acrylic lens with linen harbor print. See for cleaning instructions.

### Finish:

Luxuriously Electroplated Antique Bronze