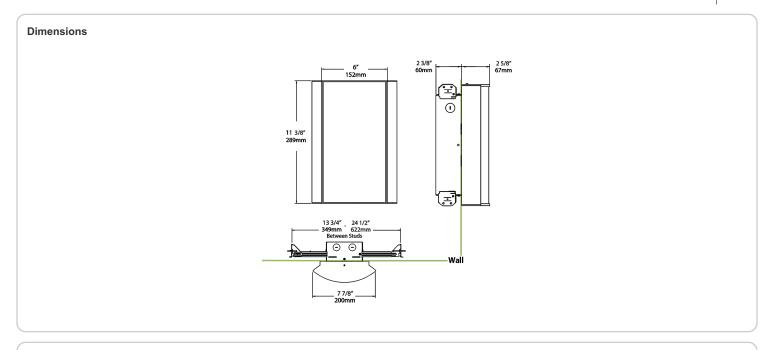

# **Technical Specifications**

# Mounting:

Wall mount with junction box included