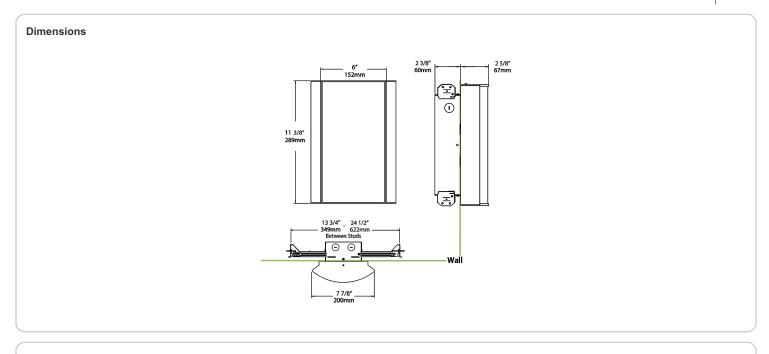

h:

Textured Silver using our environmentally friendly polyester powder coatings are formulated for high-durability and long-lasting color

## Other

## Equivalency:

Equivalent to 60W Incandescent

# Warranty:

RAB warrants that our LED products will be free from defects in materials and workmanship for a period of five (5) years from the date of delivery to the end user, including coverage of light output, color stability, driver performance and fixture finish. RAB's warranty is subject to all terms and conditions found at

## **Buy American Act Compliance:**

RAB values USA manufacturing! Upon request, RAB may be able to manufacture this product to be compliant with the Buy American Act (BAA). Please contact customer service to request a quote for the product to be made BAA compliant.



| Family | Lumen Package         | CRI and CCT                   | Lens                                 | Finish                       | Options                                                                                                                   |
|--------|-----------------------|-------------------------------|--------------------------------------|------------------------------|---------------------------------------------------------------------------------------------------------------------------|
| HALVS  | 10L                   | 930                           | - LH -                               | - S                          | /E2                                                                                                                       |
|        | <b>1