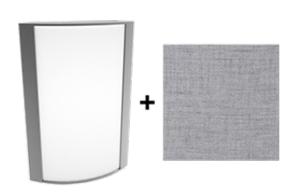

# **Textured Silver Frame with Linen Harbor Lens**

Note: Fixture will come fully assembled with the frame and lens shown above.

| Project:     | Туре: |
|--------------|-------|
| Prepared By: | Date: |

### Lens:

Acrylic lens with linen harbor print. See for cleaning instructions.

### Finish:

Textured Silver using our environmentally friendly polyester powder coatings are formulated for high-durability and long-lasting color