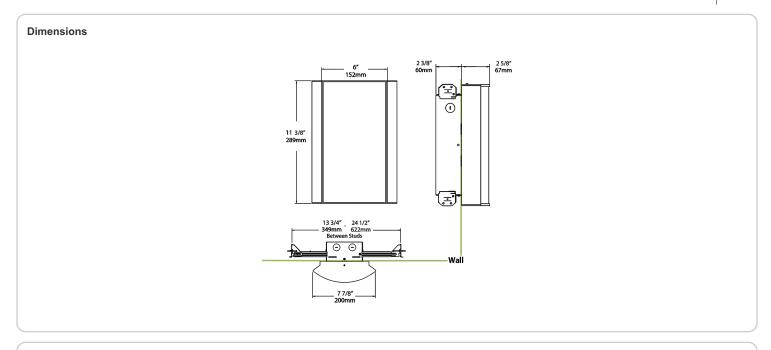

nd UV-free. RoHS compliant components.

## Finish:

Luxuriously Electroplated Satin Nickel

### Other

## Bi-Level:

Allows 75%, 50%, 25% output modes

# Equivalency:

Equivalent to 60W Incandescent

# Warranty:

RAB warrants that our LED products will be free from defects in materials and workmanship for a period of five (5) years from the date of delivery to the end user, including coverage of light output, color stability, driver performance and fixture finish. RAB's warranty is subject to all terms and conditions found at

# **Buy American Act Compliance:**

RAB values USA manufacturing! Upon request, RAB may be able to manufacture this product to be compliant with the Buy American Act (BAA). Please contact customer service to request a quote for the product to be made BAA compliant.



| Family | Lumen Package         | CRI and CCT                                                                                 | Lens                      | Finish                                                 | Options                                                    |
|--------|-----------------------|---------------------------------------------------------------------------------------------|---------------------------|--------------------------------------------------------|------------------------------------------------------------|
| HALVS  | 10L                   | 930                                                                                         | - LH -                    | SA                                                     | /BL/E2