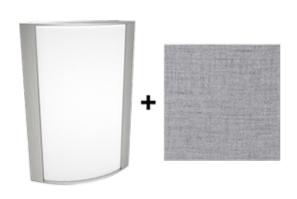

Satin Nickel Frame with Linen Harbor Lens

Note: Fixture will come fully assembled with the frame and lens shown above.

| Project:     | Туре: |
|--------------|-------|
| Prepared By: | Date: |

| Driver Info  |                  | LED Info        |              |
|--------------|------------------|-----------------|--------------|
| Type:        | Constant Current | Watts:          | 14W          |
| 120V:        | 0.12A            | Color Temp:     | 3000K (Warm) |
| 208V:        | 0.07A            | Color Accuracy: | 92 CRI       |
| 240V:        | 0.06A            | R9:             | 70           |
| 277V:        | 0.06A            | L70 Lifespan:   | 50,000       |
| Input Watts: | 14W              | Lumens:         | 163          |
| Efficiency:  | N/A              | Efficacy:       | 12 LPW       |
|              |                  |                 |              |

## Lens:

Acrylic lens with linen harbor print. See for cleaning instructions.

#### Finish:

Luxuriously Electroplated Satin Nickel