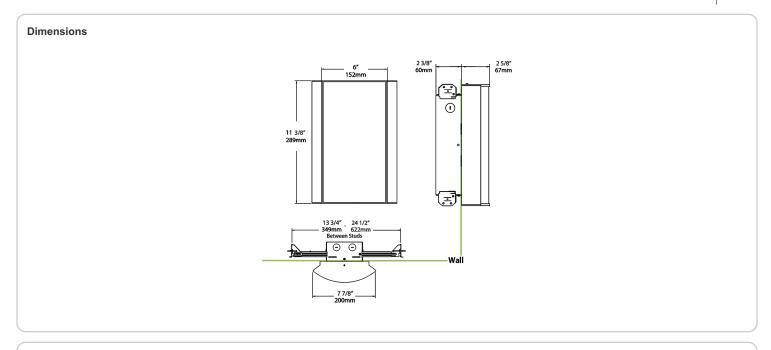

0°C (104°F)

## Green Technology:

Mercury and UV-free. RoHS compliant components.

#### Finish:

Luxuriously Electroplated Satin Nickel

#### Other

## Equivalency:

Equivalent to 60W Incandescent

# Warranty:

RAB warrants that our LED products will be free from defects in materials and workmanship for a period of five (5) years from the date of delivery to the end user, including coverage of light output, color stability, driver performance and fixture finish. RAB's warranty is subject to all terms and conditions found at

## **Buy American Act Compliance:**

RAB values USA manufacturing! Upon request, RAB may be able to manufacture this product to be compliant with the Buy American Act (BAA). Please contact customer service to request a quote for the product to be made BAA compliant.



| Family | Lumen Package                                                                                         | CRI and CCT             | Lens                        | Finish                                                 | Options                        |
|--------|-------------------------------------------------------------------------------------------------------|-------------------------|-----------------------------|--------------------------------------------------------|--------------------------------|
| HALVS  | 10L                                                                                                   | 930                     | - LH -                      | SA                                                     | /E2                            |
|        | <b>1