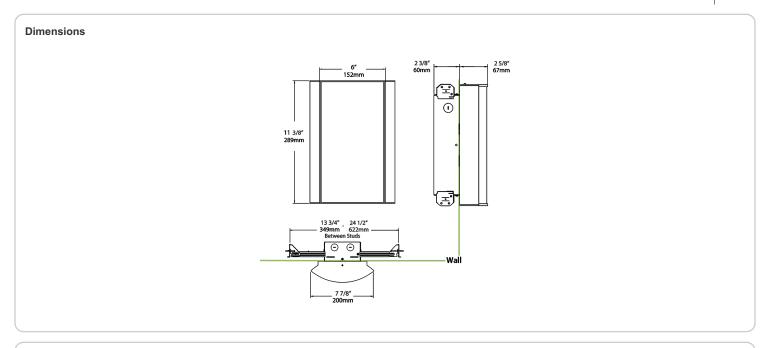

endly polyester powder coatings are formulated for high-durability and long-lasting color

## Other

## Bi-Level:

Allows 75%, 50%, 25% output modes

# Equivalency:

Equivalent to 60W Incandescent

## Warranty:

RAB warrants that our LED products will be free from defects in materials and workmanship for a period of five (5) years from the date of delivery to the end user, including coverage of light output, color stability, driver performance and fixture finish. RAB's warranty is subject to all terms and conditions found at

## **Buy American Act Compliance:**

RAB values USA manufacturing! Upon request, RAB may be able to manufacture this product to be compliant with the Buy American Act (BAA). Please contact customer service to request a quote for the product to be made BAA compliant.



| Family | Lumen Package         | CRI and CCT                                                                                    | Lens                                 | Finish                                                 | Options                                                                                                           |
|--------|-----------------------|------------------------------------------------------------------------------------------------|--------------------------------------|--------------------------------------------------------|-------------------------------------------------------------------------------------------------------------------|
| HALVS  | 10L                   | 930