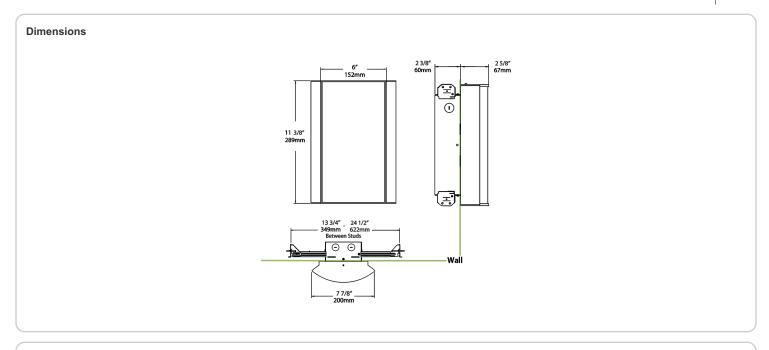

iendly polyester powder coatings are formulated for high-durability and long-lasting color

## Other

### Bi-Level:

Allows 75%, 50%, 25% output modes

# Equivalency:

Equivalent to 60W Incandescent

# Warranty:

RAB warrants that our LED products will be free from defects in materials and workmanship for a period of five (5) years from the date of delivery to the end user, including coverage of light output, color stability, driver performance and fixture finish. RAB's warranty is subject to all terms and conditions found at

# **Buy American Act Compliance:**

RAB values USA manufacturing! Upon request, RAB may be able to manufacture this product to be compliant with the Buy American Act (BAA). Please contact customer service to request a quote for the product to be made BAA compliant.



| Family | Lumen Package                                                                                         | CRI and CCT                   | Lens                                                        | Finish                                                 | Options                                                                                                           |
|--------|-------------------------------------------------------------------------------------------------------|-------------------------------|-------------------------------------------------------------|--------------------------------------------------------|-------------------------------------------------------------------------------------------------------------------|
| HALVS  | 10L