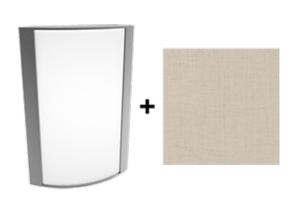

# **Textured Silver Frame with Linen Stone Lens**

Note: Fixture will come fully assembled with the frame and lens shown above.

| Project:     | Туре: |
|--------------|-------|
| Prepared By: | Date: |

| Driver Info  |                  | LED Info        |              |
|--------------|------------------|-----------------|--------------|
| Type:        | Constant Current | Watts:          | 14W          |
| 120V:        | 0.12A            | Color Temp:     | 3000K (Warm) |
| 208V:        | 0.07A            | Color Accuracy: | 95 CRI       |
| 240V:        | 0.06A            | R9:             | 87           |
| 277V:        | 0.06A            | L70 Lifespan:   | 50,000       |
| Input Watts: | 14W              | Lumens:         | 275          |
| Efficiency:  | N/A              | Efficacy:       | 20 LPW       |
|              |                  |                 |              |

### Lens

Acrylic lens with linen stone print. See for cleaning instructions.