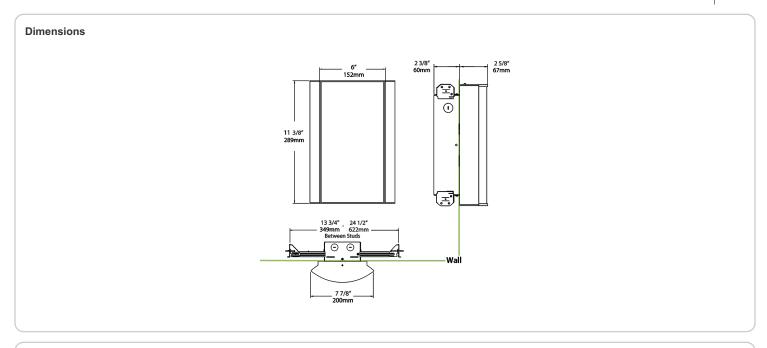

# **Technical Specifications**

#### Mounting:

Wall mount with junction box included