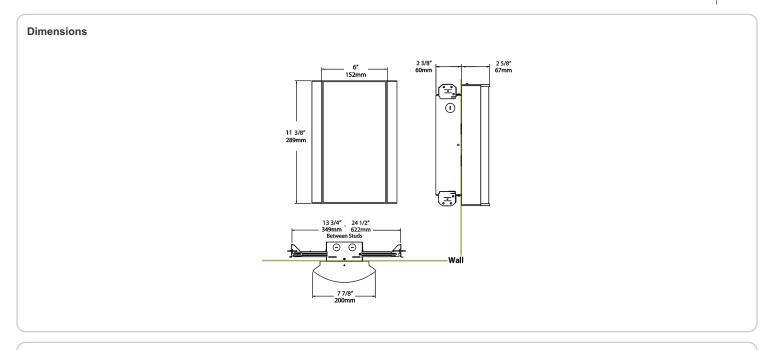

0°C (104°F)

## Green Technology:

Mercury and UV-free. RoHS compliant components.

#### Finish:

Luxuriously Electroplated Satin Nickel

#### Other

## Equivalency:

Equivalent to 60W Incandescent

# Warranty:

RAB warrants that our LED products will be free from defects in materials and workmanship for a period of five (5) years from the date of delivery to the end user, including coverage of light output, color stability, driver performance and fixture finish. RAB's warranty is subject to all terms and conditions found at

## **Buy American Act Compliance:**

RAB values USA manufacturing! Upon request, RAB may be able to manufacture this product to be compliant with the Buy American Act (BAA). Please contact customer service to request a quote for the product to be made BAA compliant.



| Family | Lumen Package                    | CRI and CCT                              | Lens                         | Finish                                                                                                                                                               | Options                                         |
|--------|----------------------------------|------------------------------------------|------------------------------|----------------------------------------------------------------------------------------------------------------------------------------------------------------------|-------------------------------------------------|
| HALVS  | 10L                              | 930                                      | - MA -                       | SA