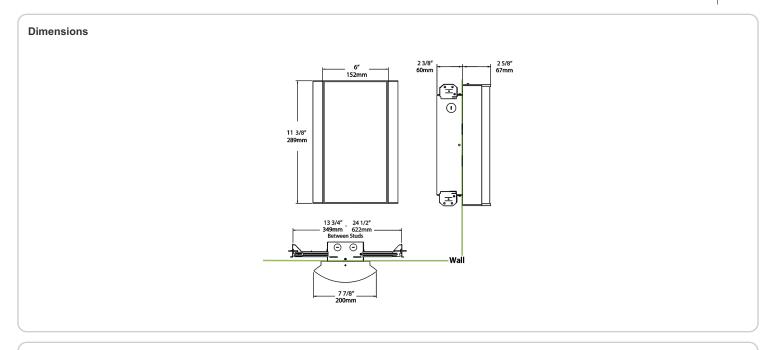

°F) to 40°C (104°F)

## Green Technology:

Mercury and UV-free. RoHS compliant components.

### Finish:

Luxuriously Electroplated Copper

### Other

## Equivalency:

Equivalent to 60W Incandescent

# Warranty:

RAB warrants that our LED products will be free from defects in materials and workmanship for a period of five (5) years from the date of delivery to the end user, including coverage of light output, color stability, driver performance and fixture finish. RAB's warranty is subject to all terms and conditions found at

## **Buy American Act Compliance:**

RAB values USA manufacturing! Upon request, RAB may be able to manufacture this product to be compliant with the Buy American Act (BAA). Please contact customer service to request a quote for the product to be made BAA compliant.



| Family | Lumen Package                                                                                         | CRI and CCT                  | Lens                                | Finish                              | Options                                                                                                                   |
|--------|-------------------------------------------------------------------------------------------------------|------------------------------|-------------------------------------|-------------------------------------|---------------------------------------------------------------------------------------------------------------------------|
| HALVS  | 10L