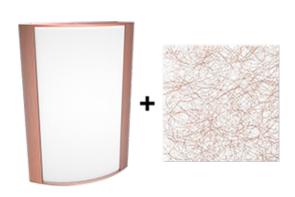

# Copper Frame with Metallic Spun Copper Lens

Note: Fixture will come fully assembled with the frame and lens shown above.

| Project:     | Туре: |
|--------------|-------|
| Prepared By: | Date: |

| Driver Info  |                  | LED Info        |              |
|--------------|------------------|-----------------|--------------|
| Type:        | Constant Current | Watts:          | 14W          |
| 120V:        | 0.12A            | Color Temp:     | 3000K (Warm) |
| 208V:        | 0.07A            | Color Accuracy: | 94 CRI       |
| 240V:        | 0.06A            | R9:             | 91           |
| 277V:        | 0.06A            | L70 Lifespan:   | 50,000       |
| Input Watts: | 14W              | Lumens:         | 228          |
| Efficiency:  | N/A              | Efficacy:       | 16 LPW       |
|              |                  |                 |              |

## Lens:

Acrylic lens with metallic spun copper print. See for cleaning instructions.

### Finish:

Luxuriously Electroplated Copper