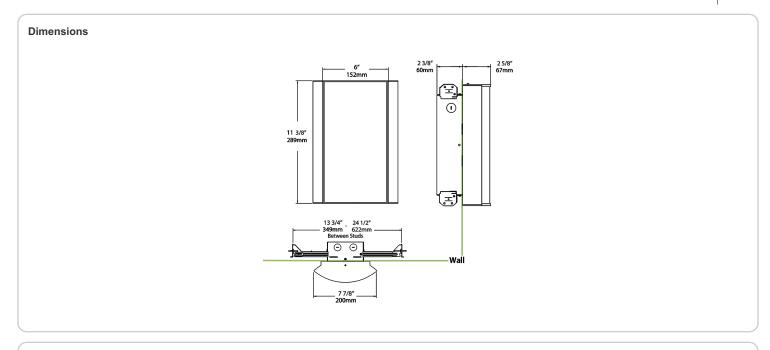

-free. RoHS compliant components.

#### Finish:

Luxuriously Electroplated Antique Bronze

## Other

### Bi-Level:

Allows 75%, 50%, 25% output modes

## Equivalency:

Equivalent to 60W Incandescent

# Warranty:

RAB warrants that our LED products will be free from defects in materials and workmanship for a period of five (5) years from the date of delivery to the end user, including coverage of light output, color stability, driver performance and fixture finish. RAB's warranty is subject to all terms and conditions found at

# **Buy American Act Compliance:**

RAB values USA manufacturing! Upon request, RAB may be able to manufacture this product to be compliant with the Buy American Act (BAA). Please contact customer service to request a quote for the product to be made BAA compliant.



| Family | Lumen Package             | CRI and CCT                                                                                 | Lens                     | Finish                                                 | Options                                                                                                           |
|--------|---------------------------|---------------------------------------------------------------------------------------------|--------------------------|--------------------------------------------------------|-------------------------------------------------------------------------------------------------------------------|
| HALVS  | 10L                       | 930                                                                                         |