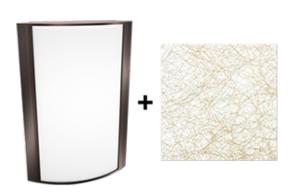

# Antique Bronze Frame with Metallic Spun Gold Lens

Note: Fixture will come fully assembled with the frame and lens shown above.

| Project:     | Туре: |
|--------------|-------|
| Prepared By: | Date: |

### Lens:

Acrylic lens with metallic spun gold print. See for cleaning instructions.

#### Finish:

Luxuriously Electroplated Antique Bronze