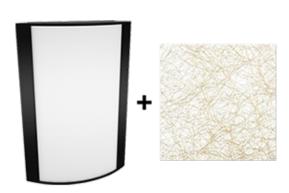

# Textured Black Frame with Metallic Spun Gold Lens

Note: Fixture will come fully assembled with the frame and lens shown above.

| Project:     | Туре: |
|--------------|-------|
| Prepared By: | Date: |

#### Lens:

Acrylic lens with metallic spun gold print. See for cleaning instructions.

#### Finish:

Textured Black using our environmentally friendly polyester powder coatings are formulated for high-durability and long-lasting color