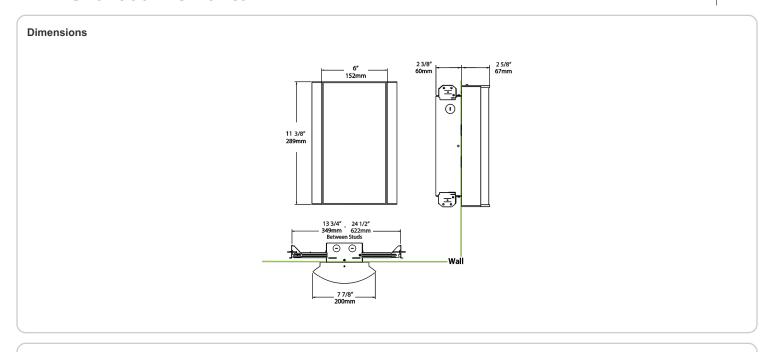

Textured Black using our environmentally friendly polyester powder coatings are formulated for high-durability and long-lasting color

## Other

### Equivalency:

Equivalent to 60W Incandescent

# Warranty:

RAB warrants that our LED products will be free from defects in materials and workmanship for a period of five (5) years from the date of delivery to the end user, including coverage of light output, color stability, driver performance and fixture finish. RAB's warranty is subject to all terms and conditions found at

#### **Buy American Act Compliance:**

RAB values USA manufacturing! Upon request, RAB may be able to manufacture this product to be compliant with the Buy American Act (BAA). Please contact customer service to request a quote for the product to be made BAA compliant.



| Family | Lumen Package                                                                                                                                           | CRI and CCT                  | Lens                                                   | Finish           | Options                                                      |
|--------|---------------------------------------------------------------------------------------------------------------------------------------------------------|------------------------------|--------------------------------------------------------|------------------|--------------------------------------------------------------|
| HALVS  | 10L