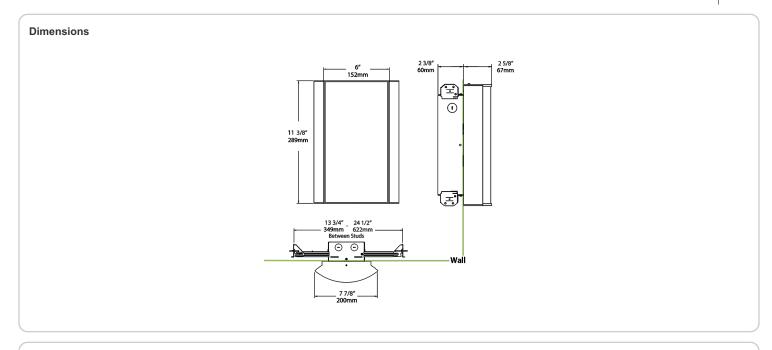

:

Textured Black using our environmentally friendly polyester powder coatings are formulated for high-durability and long-lasting color

### Other

# Equivalency:

Equivalent to 60W Incandescent

# Warranty:

RAB warrants that our LED products will be free from defects in materials and workmanship for a period of five (5) years from the date of delivery to the end user, including coverage of light output, color stability, driver performance and fixture finish. RAB's warranty is subject to all terms and conditions found at

#### **Buy American Act Compliance:**

RAB values USA manufacturing! Upon request, RAB may be able to manufacture this product to be compliant with the Buy American Act (BAA). Please contact customer service to request a quote for the product to be made BAA compliant.



| Family | Lumen Package                                                                                                        | CRI and CCT                  | Lens                                 | Finish                       | Options                                                                                                                   |
|--------|----------------------------------------------------------------------------------------------------------------------|------------------------------|--------------------------------------|------------------------------|---------------------------------------------------------------------------------------------------------------------------|
| HALVS  | 10L