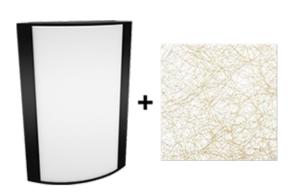

# **Textured Black Frame with Metallic Spun Gold Lens**

Note: Fixture will come fully assembled with the frame and lens shown above.

| Project:     | Туре: |
|--------------|-------|
| Prepared By: | Date: |

#### Lens

Acrylic lens with metallic spun gold print. See for cleaning instructions.

#### Finish:

Textured Black using our environmentally friendly polyester powder coatings are formulated for high-durability and long-lasting color