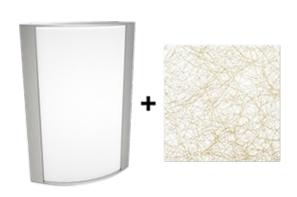

# Satin Nickel Frame with Metallic Spun Gold Lens

Note: Fixture will come fully assembled with the frame and lens shown above.

| Project:     | Туре: |
|--------------|-------|
| Prepared By: | Date: |

| Driver Info  |                  | LED Info        |              |
|--------------|------------------|-----------------|--------------|
| Type:        | Constant Current | Watts:          | 14W          |
| 120V:        | 0.12A            | Color Temp:     | 3000K (Warm) |
| 208V:        | 0.07A            | Color Accuracy: | 95 CRI       |
| 240V:        | 0.06A            | R9:             | 89           |
| 277V:        | 0.06A            | L70 Lifespan:   | 50,000       |
| Input Watts: | 14W              | Lumens:         | 233          |
| Efficiency:  | N/A              | Efficacy:       | 17 LPW       |
|              |                  |                 |              |

## Lens:

Acrylic lens with metallic spun gold print. See for cleaning instructions.

### Finish:

Luxuriously Electroplated Satin Nickel