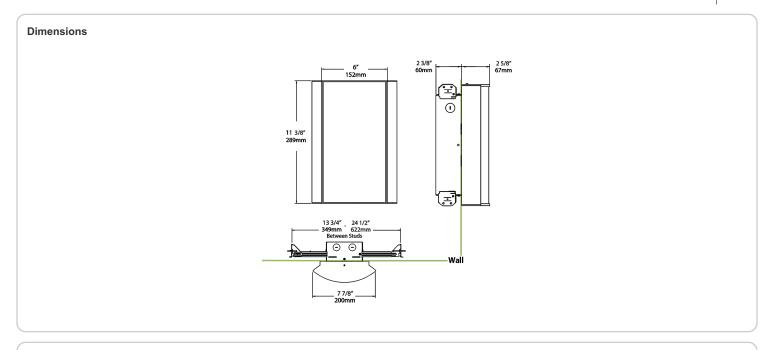

UV-free. RoHS compliant components.

### Finish:

Luxuriously Electroplated Satin Nickel

## Other

### Bi-Level:

Allows 75%, 50%, 25% output modes

## Equivalency:

Equivalent to 60W Incandescent

# Warranty:

RAB warrants that our LED products will be free from defects in materials and workmanship for a period of five (5) years from the date of delivery to the end user, including coverage of light output, color stability, driver performance and fixture finish. RAB's warranty is subject to all terms and conditions found at

# **Buy American Act Compliance:**

RAB values USA manufacturing! Upon request, RAB may be able to manufacture this product to be compliant with the Buy American Act (BAA). Please contact customer service to request a quote for the product to be made BAA compliant.



| Family | Lumen Package                                                                                                                                      | CRI and CCT               | Lens                                                   | Finish                 | Options                                                   |
|--------|----------------------------------------------------------------------------------------------------------------------------------------------------|---------------------------|--------------------------------------------------------|------------------------|-----------------------------------------------------------|
| HALVS  | 10L