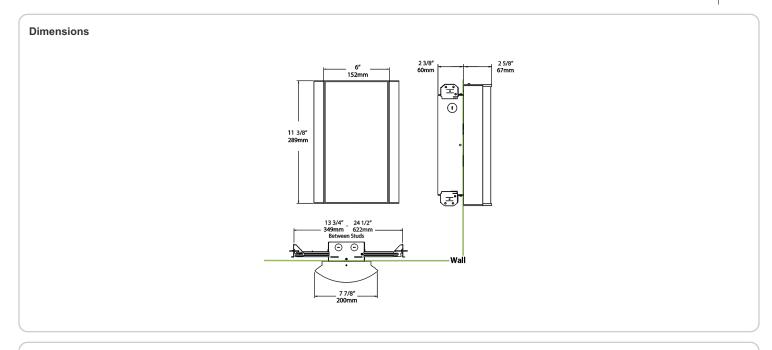

(104°F)

### Green Technology:

Mercury and UV-free. RoHS compliant components.

#### Finish:

Luxuriously Electroplated Antique Bronze

## Other

### Equivalency:

Equivalent to 60W Incandescent

## Warranty:

RAB warrants that our LED products will be free from defects in materials and workmanship for a period of five (5) years from the date of delivery to the end user, including coverage of light output, color stability, driver performance and fixture finish. RAB's warranty is subject to all terms and conditions found at

## **Buy American Act Compliance:**

RAB values USA manufacturing! Upon request, RAB may be able to manufacture this product to be compliant with the Buy American Act (BAA). Please contact customer service to request a quote for the product to be made BAA compliant.



| Family | Lumen Package                    | CRI and CCT               | Lens                                     | Finish                                                 | Options                                                                                                         |
|--------|----------------------------------|---------------------------|------------------------------------------|--------------------------------------------------------|-----------------------------------------------------------------------------------------------------------------|
| HALVS  | 10L                              | 930                       | - MP -                                   | - A                                                    | /LC