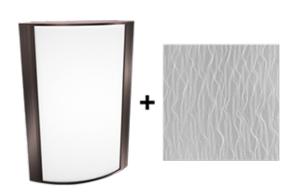

# **Antique Bronze Frame with Mirage Platinum Lens**

Note: Fixture will come fully assembled with the frame and lens shown above.

| Project:     | Туре: |
|--------------|-------|
| Prepared By: | Date: |

#### Lens

Acrylic lens with mirage platinum print. See for cleaning instructions.

#### Finish:

Luxuriously Electroplated Antique Bronze