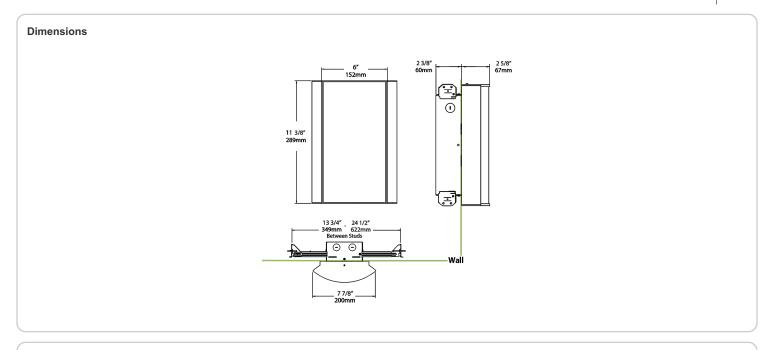

ly polyester powder coatings are formulated for high-durability and long-lasting color

### Other

#### Bi-Level:

Allows 75%, 50%, 25% output modes

## Equivalency:

Equivalent to 60W Incandescent

# Warranty:

RAB warrants that our LED products will be free from defects in materials and workmanship for a period of five (5) years from the date of delivery to the end user, including coverage of light output, color stability, driver performance and fixture finish. RAB's warranty is subject to all terms and conditions found at

## **Buy American Act Compliance:**

RAB values USA manufacturing! Upon request, RAB may be able to manufacture this product to be compliant with the Buy American Act (BAA). Please contact customer service to request a quote for the product to be made BAA compliant.



| Family | Lumen Package         | CRI and CCT                  | Lens                            | Finish                                             | Options                                                                                                          |
|--------|-----------------------|------------------------------|---------------------------------|----------------------------------------------------|------------------------------------------------------------------------------------------------------------------|
| HALVS  | 10L                   | 930                          | - MP -                          | S                                                  | /BL