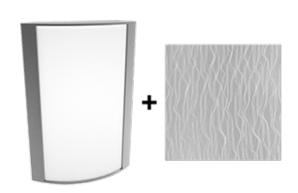

# **Textured Silver Frame with Mirage Platinum Lens**

Note: Fixture will come fully assembled with the frame and lens shown above.

| Project:     | Туре: |
|--------------|-------|
| Prepared By: | Date: |

### Lens

Acrylic lens with mirage platinum print. See for cleaning instructions.

#### Finish:

Textured Silver using our environmentally friendly polyester powder coatings are formulated for high-durability and long-lasting color