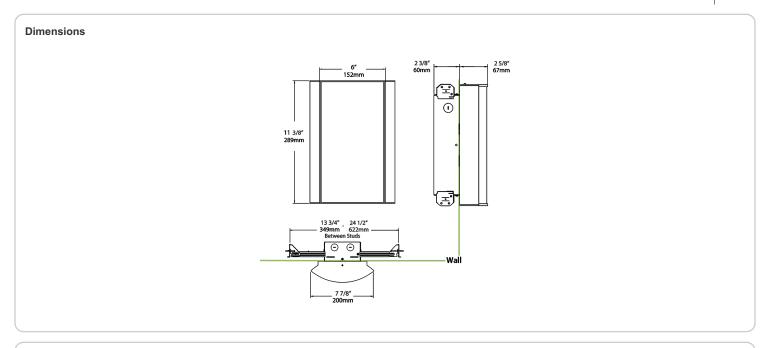

Textured Silver using our environmentally friendly polyester powder coatings are formulated for high-durability and long-lasting color

### Other

# Equivalency:

Equivalent to 60W Incandescent

# Warranty:

RAB warrants that our LED products will be free from defects in materials and workmanship for a period of five (5) years from the date of delivery to the end user, including coverage of light output, color stability, driver performance and fixture finish. RAB's warranty is subject to all terms and conditions found at

#### **Buy American Act Compliance:**

RAB values USA manufacturing! Upon request, RAB may be able to manufacture this product to be compliant with the Buy American Act (BAA). Please contact customer service to request a quote for the product to be made BAA compliant.



| Family | Lumen Package         | CRI and CCT                                                                                                                                             | Lens                                                  | Finish                                                 | Options                                             |
|--------|-----------------------|---------------------------------------------------------------------------------------------------------------------------------------------------------|-------------------------------------------------------|--------------------------------------------------------|-----------------------------------------------------|
| HALVS  | 10L                   | 930