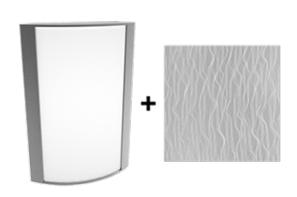

# **Textured Silver Frame with Mirage Platinum Lens**

Note: Fixture will come fully assembled with the frame and lens shown above.

| Project:     | Туре: |
|--------------|-------|
| Prepared By: | Date: |

#### Lens

Acrylic lens with mirage platinum print. See for cleaning instructions.

#### Finish:

Textured Silver using our environmentally friendly polyester powder coatings are formulated for high-durability and long-lasting color