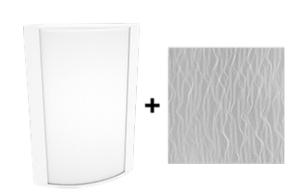

# **Textured White Frame with Mirage Platinum Lens**

Note: Fixture will come fully assembled with the frame and lens shown above.

| Project:     | Туре: |
|--------------|-------|
| Prepared By: | Date: |

## Lens

Acrylic lens with mirage platinum print. See for cleaning instructions.

#### Finish:

Textured White using our environmentally friendly polyester powder coatings are formulated for high-durability and long-lasting color