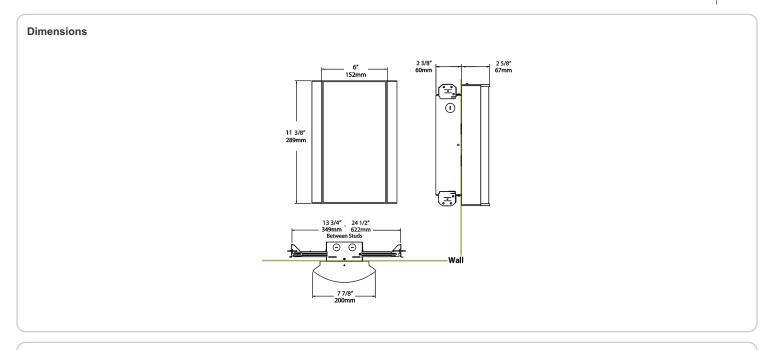

# **Technical Specifications**

## Mounting:

Wall mount with junction box included