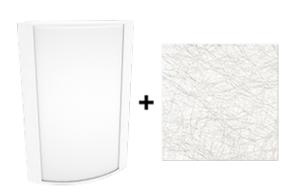

# **Textured White Frame with Metallic Spun Silver Lens**

Note: Fixture will come fully assembled with the frame and lens shown above.

| Project:     | Туре: |
|--------------|-------|
| Prepared By: | Date: |

#### Lens

Acrylic lens with metallic spun silver print. See for cleaning instructions.

#### Finish:

Textured White using our environmentally friendly polyester powder coatings are formulated for high-durability and long-lasting color