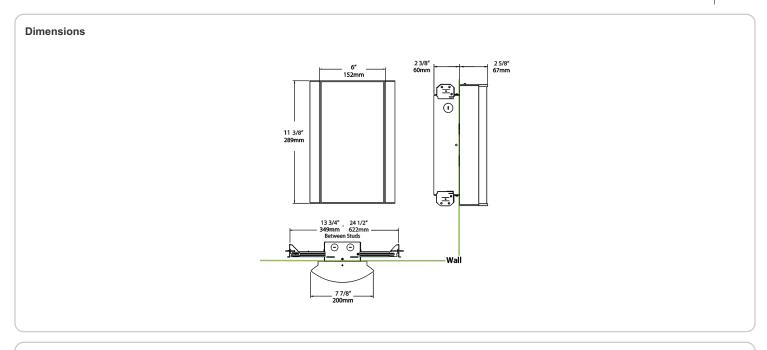

:

Textured White using our environmentally friendly polyester powder coatings are formulated for high-durability and long-lasting color

### Other

# Equivalency:

Equivalent to 60W Incandescent

# Warranty:

RAB warrants that our LED products will be free from defects in materials and workmanship for a period of five (5) years from the date of delivery to the end user, including coverage of light output, color stability, driver performance and fixture finish. RAB's warranty is subject to all terms and conditions found at

#### **Buy American Act Compliance:**

RAB values USA manufacturing! Upon request, RAB may be able to manufacture this product to be compliant with the Buy American Act (BAA). Please contact customer service to request a quote for the product to be made BAA compliant.



| Family | Lumen Package         | CRI and CCT                                                                                                                                        | Lens                     | Finish                                                                             | Options                                                    |
|--------|-----------------------|----------------------------------------------------------------------------------------------------------------------------------------------------|--------------------------|------------------------------------------------------------------------------------|------------------------------------------------------------|
| HALVS  | 10L                   | 930