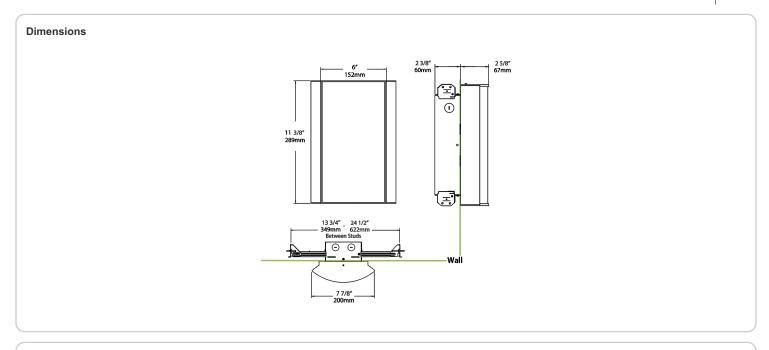

0°C (104°F)

## Green Technology:

Mercury and UV-free. RoHS compliant components.

### Finish:

Luxuriously Electroplated Antique Bronze

### Other

## Equivalency:

Equivalent to 60W Incandescent

# Warranty:

RAB warrants that our LED products will be free from defects in materials and workmanship for a period of five (5) years from the date of delivery to the end user, including coverage of light output, color stability, driver performance and fixture finish. RAB's warranty is subject to all terms and conditions found at

## **Buy American Act Compliance:**

RAB values USA manufacturing! Upon request, RAB may be able to manufacture this product to be compliant with the Buy American Act (BAA). Please contact customer service to request a quote for the product to be made BAA compliant.



| Family | Lumen Package         | CRI and CCT                      | Lens                                 | Finish                                                              | Options                                                                                                                   |
|--------|-----------------------|----------------------------------|--------------------------------------|---------------------------------------------------------------------|---------------------------------------------------------------------------------------------------------------------------|
| HALVS  | 10L                   | 930                              | - NL -                               | - A                                                                 | /E2