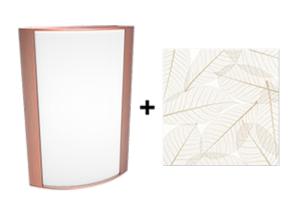

Copper Frame with Natural Leaves Lens

Note: Fixture will come fully assembled with the frame and lens shown above.

| Project:     | Туре: |
|--------------|-------|
| Prepared By: | Date: |

| Driver Info  |                  | LED Info        |              |
|--------------|------------------|-----------------|--------------|
| Type:        | Constant Current | Watts:          | 14W          |
| 120V:        | 0.12A            | Color Temp:     | 3000K (Warm) |
| 208V:        | 0.07A            | Color Accuracy: | 95 CRI       |
| 240V:        | 0.06A            | R9:             | 89           |
| 277V:        | 0.06A            | L70 Lifespan:   | 50,000       |
| Input Watts: | 14W              | Lumens:         | 228          |
| Efficiency:  | N/A              | Efficacy:       | 16 LPW       |
|              |                  |                 |              |

### Lens:

Acrylic lens with natural leaves print. See for cleaning instructions.

#### Finish:

Luxuriously Electroplated Copper