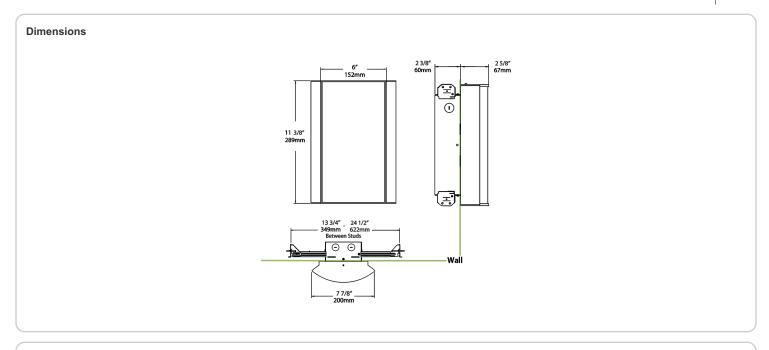

to 40°C (104°F)

## Green Technology:

Mercury and UV-free. RoHS compliant components.

#### Finish:

Luxuriously Electroplated Copper

#### Other

## Equivalency:

Equivalent to 60W Incandescent

## Warranty:

RAB warrants that our LED products will be free from defects in materials and workmanship for a period of five (5) years from the date of delivery to the end user, including coverage of light output, color stability, driver performance and fixture finish. RAB's warranty is subject to all terms and conditions found at

## **Buy American Act Compliance:**

RAB values USA manufacturing! Upon request, RAB may be able to manufacture this product to be compliant with the Buy American Act (BAA). Please contact customer service to request a quote for the product to be made BAA compliant.



| Family | Lumen Package                    | CRI and CCT                          | Lens                                 | Finish                                             | Options                                                                                                          |
|--------|----------------------------------|--------------------------------------|--------------------------------------|----------------------------------------------------|------------------------------------------------------------------------------------------------------------------|
| HALVS  | 10L                              | 930                                  | - NL -                               | CU                                                 | /E2