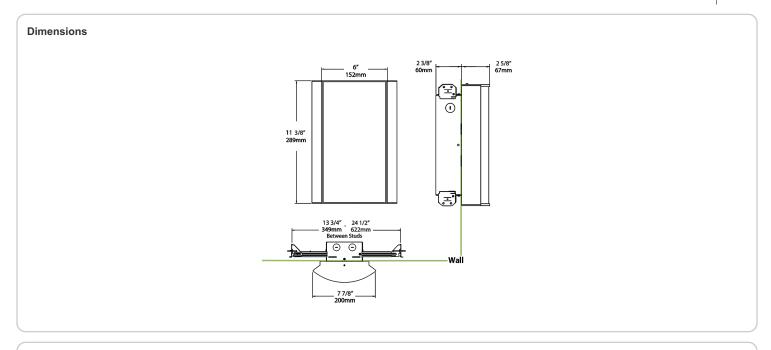

Textured Black using our environmentally friendly polyester powder coatings are formulated for high-durability and long-lasting color

### Other

## Equivalency:

Equivalent to 60W Incandescent

# Warranty:

RAB warrants that our LED products will be free from defects in materials and workmanship for a period of five (5) years from the date of delivery to the end user, including coverage of light output, color stability, driver performance and fixture finish. RAB's warranty is subject to all terms and conditions found at

#### **Buy American Act Compliance:**

RAB values USA manufacturing! Upon request, RAB may be able to manufacture this product to be compliant with the Buy American Act (BAA). Please contact customer service to request a quote for the product to be made BAA compliant.



| Family | Lumen Package         | CRI and CCT                         | Lens                            | Finish                      | Options                                                                                                          |
|--------|-----------------------|-------------------------------------|---------------------------------|-----------------------------|------------------------------------------------------------------------------------------------------------------|
| HALVS  | 10L                   | 930                                 | - NL -                          | K                           | /LC                                                                                                              |
|        | <b>10L</b> = 1000lm / | <b>940<