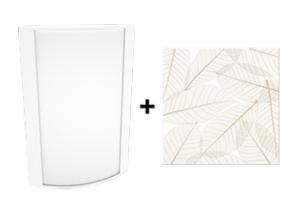

### **Textured White Frame with Natural Leaves Lens**

Note: Fixture will come fully assembled with the frame and lens shown above.

| Project:     | Туре: |
|--------------|-------|
| Prepared By: | Date: |

#### Lens

Acrylic lens with natural leaves print. See for cleaning instructions.

#### Finish:

Textured White using our environmentally friendly polyester powder coatings are formulated for high-durability and long-lasting color