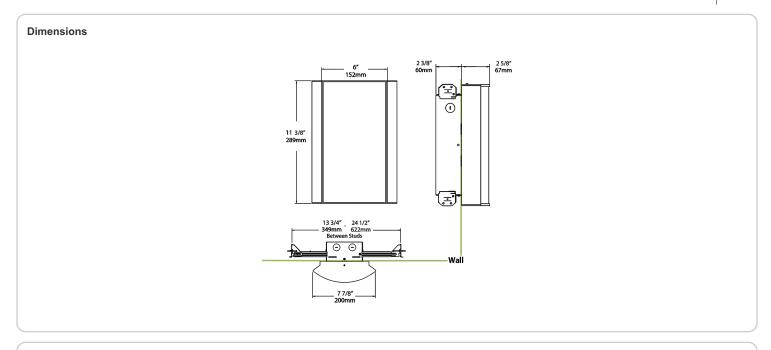

ish:

Textured White using our environmentally friendly polyester powder coatings are formulated for high-durability and long-lasting color

### Other

# Equivalency:

Equivalent to 60W Incandescent

# Warranty:

RAB warrants that our LED products will be free from defects in materials and workmanship for a period of five (5) years from the date of delivery to the end user, including coverage of light output, color stability, driver performance and fixture finish. RAB's warranty is subject to all terms and conditions found at

# **Buy American Act Compliance:**

RAB values USA manufacturing! Upon request, RAB may be able to manufacture this product to be compliant with the Buy American Act (BAA). Please contact customer service to request a quote for the product to be made BAA compliant.



| Family | Lumen Package         | CRI and CCT                                                                                                                                             | Lens                      | Finish                                                 | Options                                                                                                           |
|--------|-----------------------|---------------------------------------------------------------------------------------------------------------------------------------------------------|---------------------------|--------------------------------------------------------|-------------------------------------------------------------------------------------------------------------------|
| HALVS  | 10L