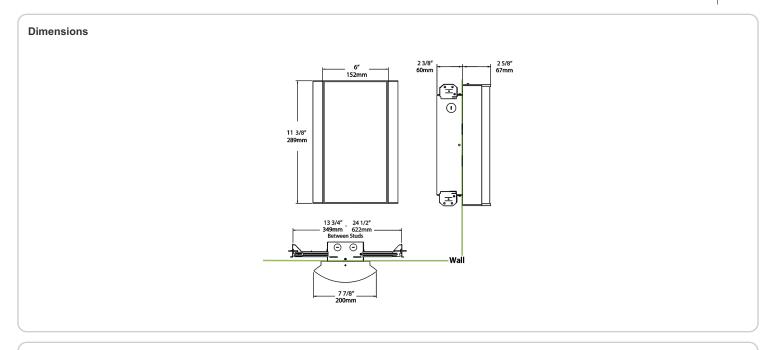

iendly polyester powder coatings are formulated for high-durability and long-lasting color

## Other

### Bi-Level:

Allows 75%, 50%, 25% output modes

# Equivalency:

Equivalent to 60W Incandescent

# Warranty:

RAB warrants that our LED products will be free from defects in materials and workmanship for a period of five (5) years from the date of delivery to the end user, including coverage of light output, color stability, driver performance and fixture finish. RAB's warranty is subject to all terms and conditions found at

# **Buy American Act Compliance:**

RAB values USA manufacturing! Upon request, RAB may be able to manufacture this product to be compliant with the Buy American Act (BAA). Please contact customer service to request a quote for the product to be made BAA compliant.



| Family | Lumen Package                                                                                                                                           | CRI and CCT               | Lens                                                   | Finish           | Options                                             |
|--------|---------------------------------------------------------------------------------------------------------------------------------------------------------|---------------------------|--------------------------------------------------------|------------------|-----------------------------------------------------|
| HALVS  | 10L