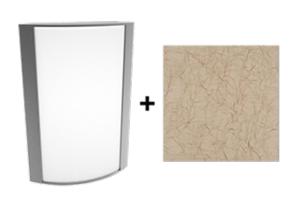

# Textured Silver Frame with Crush Sedona Lens

Note: Fixture will come fully assembled with the frame and lens shown above.

| Project:     | Туре: |
|--------------|-------|
| Prepared By: | Date: |

| Driver Info                                                |                                                                    | LED Info                                                               |                                                                           |
|------------------------------------------------------------|--------------------------------------------------------------------|------------------------------------------------------------------------|---------------------------------------------------------------------------|
| 120V: 0<br>208V: 0<br>240V: 0<br>277V: 0<br>Input Watts: 1 | Constant Current<br>0.12A<br>0.07A<br>0.06A<br>0.06A<br>14W<br>N/A | Watts: Color Temp: Color Accuracy: R9: L70 Lifespan: Lumens: Efficacy: | 14W<br>3500K (Warm<br>Neutral)<br>93 CRI<br>76<br>50,000<br>293<br>21 LPW |

### Lens

Acrylic lens with crush sedona print. See for cleaning instructions.

#### Finish:

Textured Silver using our environmentally friendly polyester powder coatings are formulated for high-durability and long-lasting color