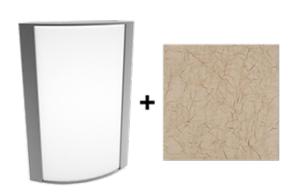

## Textured Silver Frame with Crush Sedona Lens

Note: Fixture will come fully assembled with the frame and lens shown above.

| Project:     | Туре: |
|--------------|-------|
| Prepared By: | Date: |

| Driver Info                                                              |                                                                    | LED Info                                                               |                                                                           |
|--------------------------------------------------------------------------|--------------------------------------------------------------------|------------------------------------------------------------------------|---------------------------------------------------------------------------|
| Type:<br>120V:<br>208V:<br>240V:<br>277V:<br>Input Watts:<br>Efficiency: | Constant Current<br>0.12A<br>0.07A<br>0.06A<br>0.06A<br>14W<br>N/A | Watts: Color Temp: Color Accuracy: R9: L70 Lifespan: Lumens: Efficacy: | 14W<br>3500K (Warm<br>Neutral)<br>93 CRI<br>76<br>50,000<br>293<br>21 LPW |

## Lens:

Acrylic lens with crush sedona print. See for cleaning instructions.

### Finish:

Textured Silver using our environmentally friendly polyester powder coatings are formulated for high-durability and long-lasting color