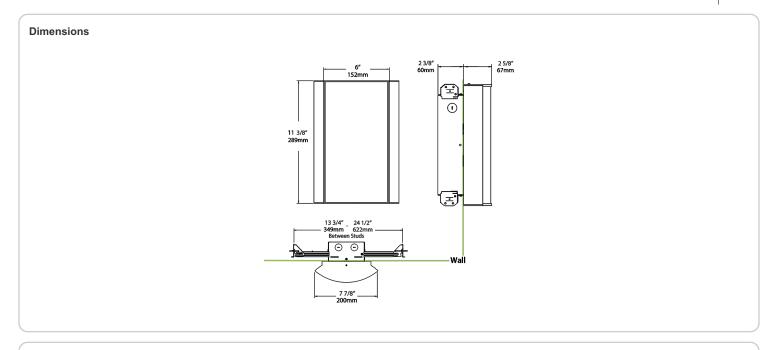

ish:

Textured Silver using our environmentally friendly polyester powder coatings are formulated for high-durability and long-lasting color

## Other

# Equivalency:

Equivalent to 60W Incandescent

# Warranty:

RAB warrants that our LED products will be free from defects in materials and workmanship for a period of five (5) years from the date of delivery to the end user, including coverage of light output, color stability, driver performance and fixture finish. RAB's warranty is subject to all terms and conditions found at

# **Buy American Act Compliance:**

RAB values USA manufacturing! Upon request, RAB may be able to manufacture this product to be compliant with the Buy American Act (BAA). Please contact customer service to request a quote for the product to be made BAA compliant.



| Ordering Matrix |                                                |                                                                                                  |                                                                                                                                                                                                                                                                                                         |                                                                                 |