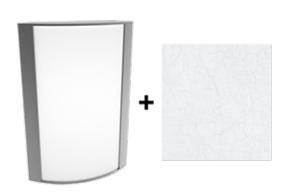

# **Textured Silver Frame with Crush Polar White Lens**

Note: Fixture will come fully assembled with the frame and lens shown above.

| Project:     | Туре: |
|--------------|-------|
| Prepared By: | Date: |

#### Lens:

Acrylic lens with crush polar white print. See for cleaning instructions.

#### Finish:

Textured Silver using our environmentally friendly polyester powder coatings are formulated for high-durability and long-lasting color