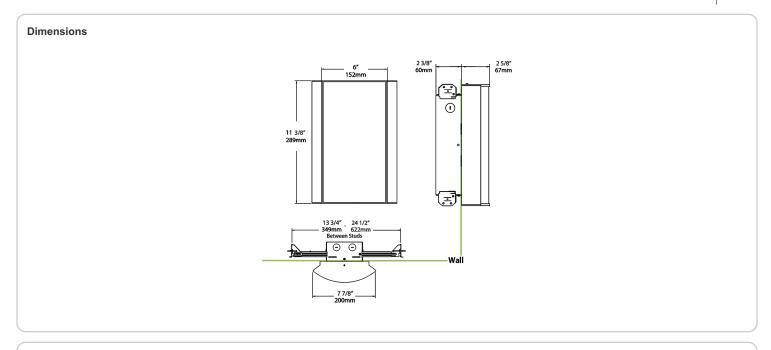

h:

Textured Silver using our environmentally friendly polyester powder coatings are formulated for high-durability and long-lasting color

# Other

# Equivalency:

Equivalent to 60W Incandescent

# Warranty:

RAB warrants that our LED products will be free from defects in materials and workmanship for a period of five (5) years from the date of delivery to the end user, including coverage of light output, color stability, driver performance and fixture finish. RAB's warranty is subject to all terms and conditions found at

#### **Buy American Act Compliance:**

RAB values USA manufacturing! Upon request, RAB may be able to manufacture this product to be compliant with the Buy American Act (BAA). Please contact customer service to request a quote for the product to be made BAA compliant.



| Family | Lumen Package             | CRI and CCT                   | Lens                                     | Finish               | Options                                                                                                    |
|--------|---------------------------|-------------------------------|------------------------------------------|----------------------|------------------------------------------------------------------------------------------------------------|
| HALVS  | 10L                       | 935                           | - CW -                                   | S                    | /LC/E2                                                                                                     |
|        | <b>10L</b> = 1000lm / 14W | <b>940</b> = 90CRI,<b