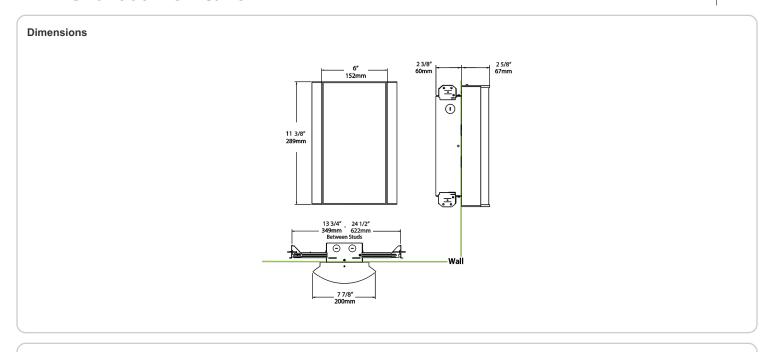

Textured Silver using our environmentally friendly polyester powder coatings are formulated for high-durability and long-lasting color

### Other

## Equivalency:

Equivalent to 60W Incandescent

# Warranty:

RAB warrants that our LED products will be free from defects in materials and workmanship for a period of five (5) years from the date of delivery to the end user, including coverage of light output, color stability, driver performance and fixture finish. RAB's warranty is subject to all terms and conditions found at

#### **Buy American Act Compliance:**

RAB values USA manufacturing! Upon request, RAB may be able to manufacture this product to be compliant with the Buy American Act (BAA). Please contact customer service to request a quote for the product to be made BAA compliant.



| Family | Lumen Package                                                                                  | CRI and CCT                         | Lens                                                   | Finish                      | Options                                                      |
|--------|------------------------------------------------------------------------------------------------|-------------------------------------|--------------------------------------------------------|-----------------------------|--------------------------------------------------------------|
| HALVS  | 10L                                                                                            | 935                                 | - FG1 -                                                | S