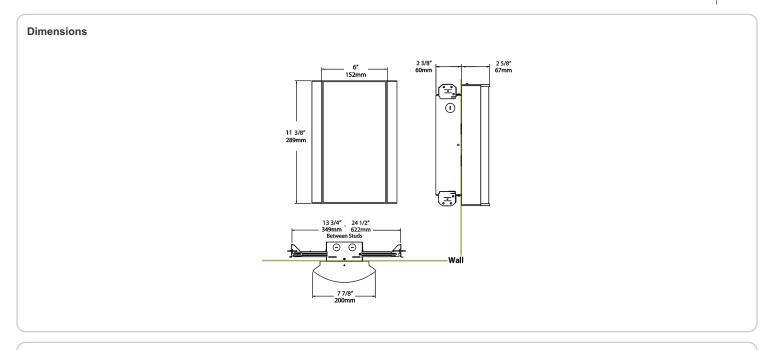

UV-free. RoHS compliant components.

### Finish:

Luxuriously Electroplated Satin Nickel

# Other

### Bi-Level:

Allows 75%, 50%, 25% output modes

## Equivalency:

Equivalent to 60W Incandescent

# Warranty:

RAB warrants that our LED products will be free from defects in materials and workmanship for a period of five (5) years from the date of delivery to the end user, including coverage of light output, color stability, driver performance and fixture finish. RAB's warranty is subject to all terms and conditions found at

## **Buy American Act Compliance:**

RAB values USA manufacturing! Upon request, RAB may be able to manufacture this product to be compliant with the Buy American Act (BAA). Please contact customer service to request a quote for the product to be made BAA compliant.



| Family | Lumen Package         | CRI and CCT                   | Lens                                 | Finish               | Options                                                |                                                     |
|--------|-----------------------|-------------------------------|--------------------------------------|----------------------|--------------------------------------------------------|-----------------------------------------------------|
| HALVS  | 10L                   | 935                           | - FG2 -                              | SA                   | /BL                                                    |                                                     |
|        | <b>10L</b> = 1000lm / | <b>940</b> = 90CRI,           | F = Frosted