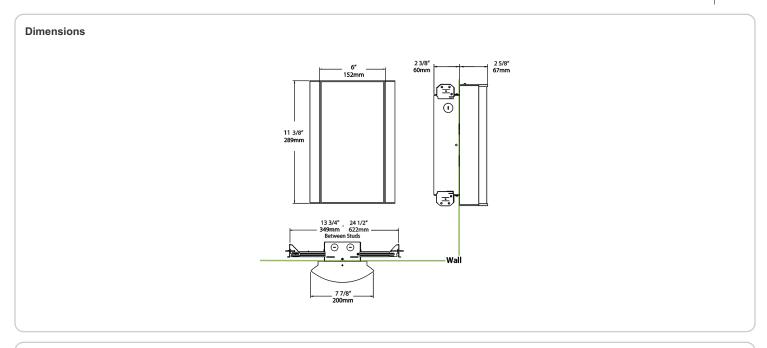

ree. RoHS compliant components.

### Finish:

Luxuriously Electroplated Antique Bronze

### Other

### Bi-Level:

Allows 75%, 50%, 25% output modes

### Equivalency:

Equivalent to 60W Incandescent

# Warranty:

RAB warrants that our LED products will be free from defects in materials and workmanship for a period of five (5) years from the date of delivery to the end user, including coverage of light output, color stability, driver performance and fixture finish. RAB's warranty is subject to all terms and conditions found at

## **Buy American Act Compliance:**

RAB values USA manufacturing! Upon request, RAB may be able to manufacture this product to be compliant with the Buy American Act (BAA). Please contact customer service to request a quote for the product to be made BAA compliant.



| Family | Lumen Package                                                      | CRI and CCT                              | Lens                         | Finish                                                                                                    | Options                                        |
|--------|--------------------------------------------------------------------|------------------------------------------|------------------------------|-----------------------------------------------------------------------------------------------------------|------------------------------------------------|
| HALVS  | 10L                                                                | 935                                      | - FG3 -                      | - A