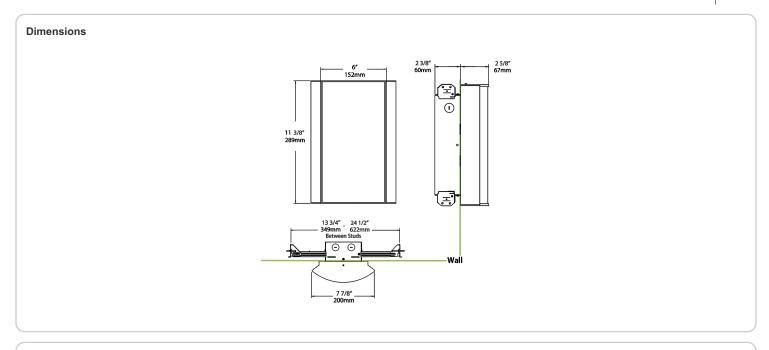

free. RoHS compliant components.

### Finish:

Luxuriously Electroplated Antique Bronze

### Other

### Bi-Level:

Allows 75%, 50%, 25% output modes

## Equivalency:

Equivalent to 60W Incandescent

# Warranty:

RAB warrants that our LED products will be free from defects in materials and workmanship for a period of five (5) years from the date of delivery to the end user, including coverage of light output, color stability, driver performance and fixture finish. RAB's warranty is subject to all terms and conditions found at

## **Buy American Act Compliance:**

RAB values USA manufacturing! Upon request, RAB may be able to manufacture this product to be compliant with the Buy American Act (BAA). Please contact customer service to request a quote for the product to be made BAA compliant.



| Family | Lumen Package                    | CRI and CCT                                                        | Lens                         | Finish                                                 | Options                                                                                                           |
|--------|----------------------------------|--------------------------------------------------------------------|------------------------------|--------------------------------------------------------|-------------------------------------------------------------------------------------------------------------------|
| HALVS  | 10L                              | 935                                                                | - GL -                       | - A