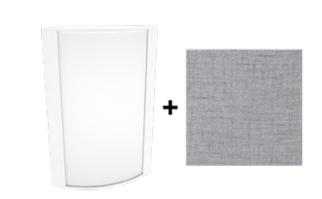

## **Textured White Frame with Linen Harbor Lens**

Note: Fixture will come fully assembled with the frame and lens shown above.

| Project:     | Туре: |
|--------------|-------|
| Prepared By: | Date: |

#### Lens:

Acrylic lens with linen harbor print. See for cleaning instructions.

#### Finish:

Textured White using our environmentally friendly polyester powder coatings are formulated for high-durability and long-lasting color