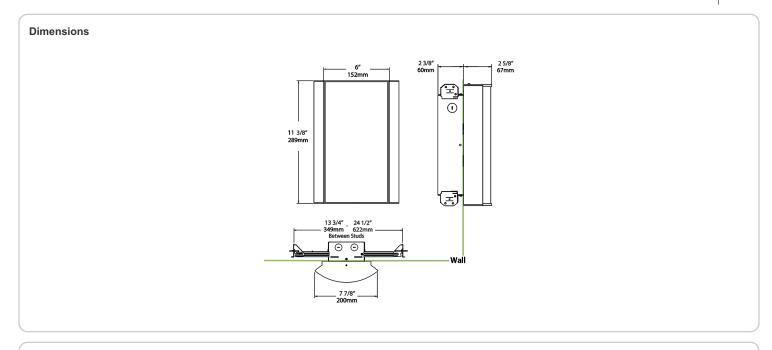

ly polyester powder coatings are formulated for high-durability and long-lasting color

### Other

### Bi-Level:

Allows 75%, 50%, 25% output modes

## Equivalency:

Equivalent to 60W Incandescent

# Warranty:

RAB warrants that our LED products will be free from defects in materials and workmanship for a period of five (5) years from the date of delivery to the end user, including coverage of light output, color stability, driver performance and fixture finish. RAB's warranty is subject to all terms and conditions found at

### **Buy American Act Compliance:**

RAB values USA manufacturing! Upon request, RAB may be able to manufacture this product to be compliant with the Buy American Act (BAA). Please contact customer service to request a quote for the product to be made BAA compliant.



| Family | Lumen Package         | CRI and CCT                   | Lens                            | Finish             | Options                                                                                                          |
|--------|-----------------------|-------------------------------|---------------------------------|--------------------|------------------------------------------------------------------------------------------------------------------|
| HALVS  | 10L                   | 935                           | - LH -                          | · W                | /BL/E2                                                                                                           |
|        | <b>10L</b> = 1000lm / | <b>940</b> = 90CRI,           | F = Frosted (Standar