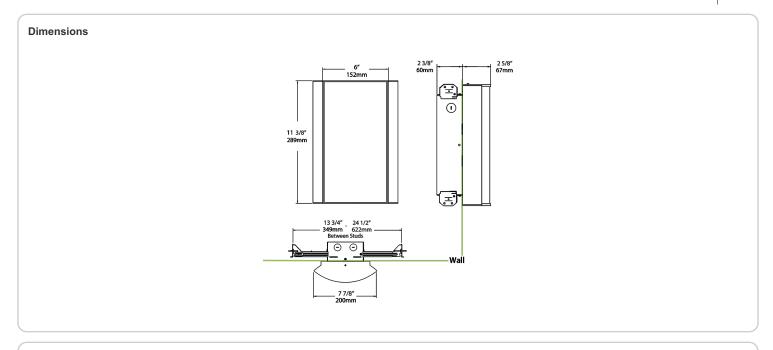

endly polyester powder coatings are formulated for high-durability and long-lasting color

## Other

## Bi-Level:

Allows 75%, 50%, 25% output modes

# Equivalency:

Equivalent to 60W Incandescent

## Warranty:

RAB warrants that our LED products will be free from defects in materials and workmanship for a period of five (5) years from the date of delivery to the end user, including coverage of light output, color stability, driver performance and fixture finish. RAB's warranty is subject to all terms and conditions found at

## **Buy American Act Compliance:**

RAB values USA manufacturing! Upon request, RAB may be able to manufacture this product to be compliant with the Buy American Act (BAA). Please contact customer service to request a quote for the product to be made BAA compliant.



| Family | Lumen Package         | CRI and CCT                                                                                                                                                                                                                     | Lens                      | Finish                                                 | Options                                                                                                          |
|--------|-----------------------|---------------------------------------------------------------------------------------------------------------------------------------------------------------------------------------------------------------------------------|---------------------------|-------------------------------------------------