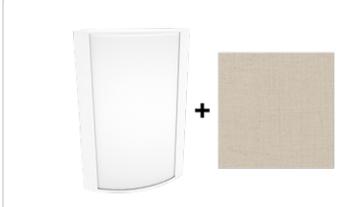

## **Textured White Frame with Linen Stone Lens**

Note: Fixture will come fully assembled with the frame and lens shown above.

| Project:     | Туре: |
|--------------|-------|
| Prepared By: | Date: |

| Driver Info                                                              |                                                                    | LED Info                                                     |        |
|--------------------------------------------------------------------------|--------------------------------------------------------------------|--------------------------------------------------------------|--------|
| Type:<br>120V:<br>208V:<br>240V:<br>277V:<br>Input Watts:<br>Efficiency: | Constant Current<br>0.12A<br>0.07A<br>0.06A<br>0.06A<br>14W<br>N/A | Watts: Color Temp: Color Accuracy: R9: L70 Lifespan: Lumens: | 298    |
|                                                                          |                                                                    | Efficacy:                                                    | 21 LPW |

### Lens:

Acrylic lens with linen stone print. See for cleaning instructions.

### Finish:

Textured White using our environmentally friendly polyester powder coatings are formulated for high-durability and long-lasting color