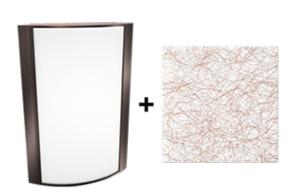

# **Antique Bronze Frame with Metallic Spun Copper Lens**

Note: Fixture will come fully assembled with the frame and lens shown above.

| Project:     | Туре: |
|--------------|-------|
| Prepared By: | Date: |

### Lens

Acrylic lens with metallic spun copper print. See for cleaning instructions.

### Finish:

Luxuriously Electroplated Antique Bronze