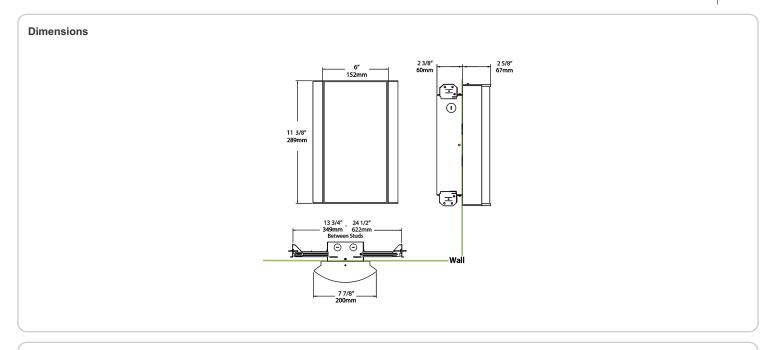

:

Textured White using our environmentally friendly polyester powder coatings are formulated for high-durability and long-lasting color

# Other

# Equivalency:

Equivalent to 60W Incandescent

#### Warranty:

RAB warrants that our LED products will be free from defects in materials and workmanship for a period of five (5) years from the date of delivery to the end user, including coverage of light output, color stability, driver performance and fixture finish. RAB's warranty is subject to all terms and conditions found at

### **Buy American Act Compliance:**

RAB values USA manufacturing! Upon request, RAB may be able to manufacture this product to be compliant with the Buy American Act (BAA). Please contact customer service to request a quote for the product to be made BAA compliant.



| Family | Lumen Package                                  | CRI and CCT                                                                                      | Lens                                                                                                                                                                                                                     | Finish                                                                          | Options