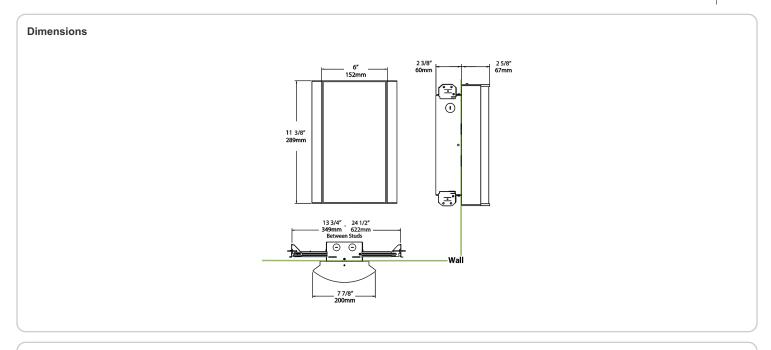

endly polyester powder coatings are formulated for high-durability and long-lasting color

## Other

## Bi-Level:

Allows 75%, 50%, 25% output modes

# Equivalency:

Equivalent to 60W Incandescent

## Warranty:

RAB warrants that our LED products will be free from defects in materials and workmanship for a period of five (5) years from the date of delivery to the end user, including coverage of light output, color stability, driver performance and fixture finish. RAB's warranty is subject to all terms and conditions found at

## **Buy American Act Compliance:**

RAB values USA manufacturing! Upon request, RAB may be able to manufacture this product to be compliant with the Buy American Act (BAA). Please contact customer service to request a quote for the product to be made BAA compliant.



| Family | Lumen Package                                                                                                                                     | CRI and CCT                   | Lens                                 | Finish                      | Options                                                                                                           |
|--------|---------------------------------------------------------------------------------------------------------------------------------------------------|-------------------------------|--------------------------------------|-----------------------------|-------------------------------------------------------------------------------------------------------------------|
| HALVS  | 10L