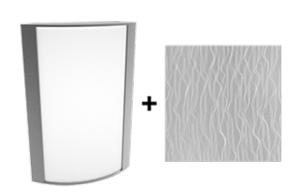

# **Textured Silver Frame with Mirage Platinum Lens**

Note: Fixture will come fully assembled with the frame and lens shown above.

| Project:     | Туре: |
|--------------|-------|
| Prepared By: | Date: |

## Lens:

Acrylic lens with mirage platinum print. See for cleaning instructions.

#### Finish:

Textured Silver using our environmentally friendly polyester powder coatings are formulated for high-durability and long-lasting color