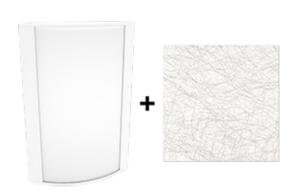

# **Textured White Frame with Metallic Spun Silver Lens**

Note: Fixture will come fully assembled with the frame and lens shown above.

| Project:     | Туре: |
|--------------|-------|
| Prepared By: | Date: |

#### Lens:

Acrylic lens with metallic spun silver print. See for cleaning instructions.

#### Finish:

Textured White using our environmentally friendly polyester powder coatings are formulated for high-durability and long-lasting color