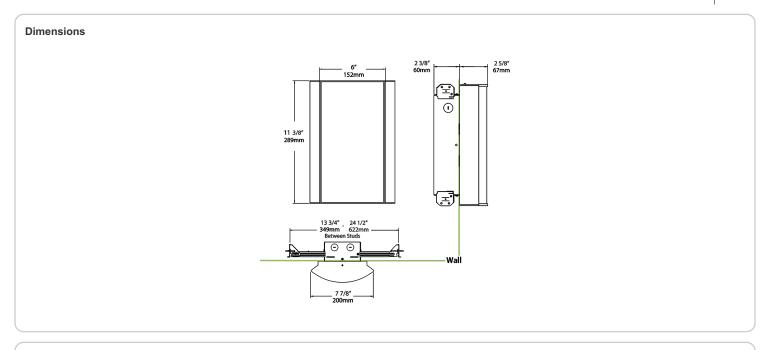

Textured White using our environmentally friendly polyester powder coatings are formulated for high-durability and long-lasting color

# Other

## Equivalency:

Equivalent to 60W Incandescent

#### Warranty:

RAB warrants that our LED products will be free from defects in materials and workmanship for a period of five (5) years from the date of delivery to the end user, including coverage of light output, color stability, driver performance and fixture finish. RAB's warranty is subject to all terms and conditions found at

#### **Buy American Act Compliance:**

RAB values USA manufacturing! Upon request, RAB may be able to manufacture this product to be compliant with the Buy American Act (BAA). Please contact customer service to request a quote for the product to be made BAA compliant.



| Family | Lumen Package                                                                                                            | CRI and CCT                         | Lens                                                    | Finish                      | Options                                                                                                          |
|--------|--------------------------------------------------------------------------------------------------------------------------|-------------------------------------|---------------------------------------------------------|-----------------------------|------------------------------------------------------------------------------------------------------------------|
| HALVS  | 10L