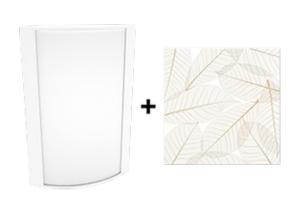

# **Textured White Frame with Natural Leaves Lens**

Note: Fixture will come fully assembled with the frame and lens shown above.

| Project:     | Туре: |
|--------------|-------|
| Prepared By: | Date: |

## Lens

Acrylic lens with natural leaves print. See for cleaning instructions.

#### Finish:

Textured White using our environmentally friendly polyester powder coatings are formulated for high-durability and long-lasting color