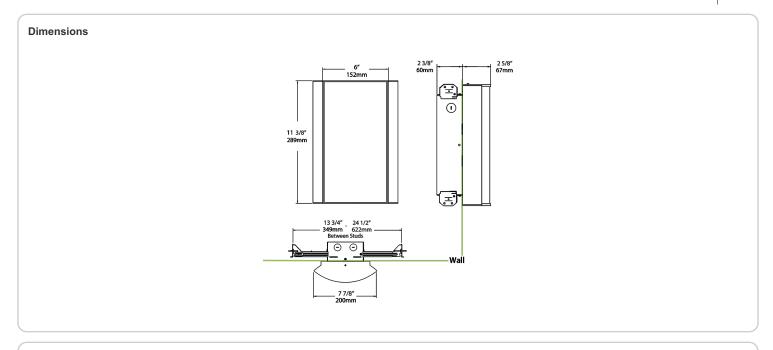

endly polyester powder coatings are formulated for high-durability and long-lasting color

### Other

### Bi-Level:

Allows 75%, 50%, 25% output modes

# Equivalency:

Equivalent to 60W Incandescent

# Warranty:

RAB warrants that our LED products will be free from defects in materials and workmanship for a period of five (5) years from the date of delivery to the end user, including coverage of light output, color stability, driver performance and fixture finish. RAB's warranty is subject to all terms and conditions found at

# **Buy American Act Compliance:**

RAB values USA manufacturing! Upon request, RAB may be able to manufacture this product to be compliant with the Buy American Act (BAA). Please contact customer service to request a quote for the product to be made BAA compliant.



| Family | Lumen Package                                                                                                            | CRI and CCT                         | Lens                                 | Finish                      | Options                                                       |
|--------|--------------------------------------------------------------------------------------------------------------------------|-------------------------------------|--------------------------------------|-----------------------------|---------------------------------------------------------------|
| HALVS  | 10L                                                                                                                      | 935                                 | - NL -