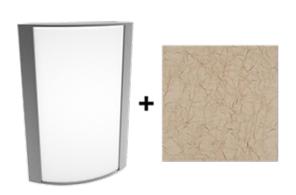

## **Textured Silver Frame with Crush Sedona Lens**

Note: Fixture will come fully assembled with the frame and lens shown above.

| Project:     | Туре: |
|--------------|-------|
| Prepared By: | Date: |

## Lens:

Acrylic lens with crush sedona print. See for cleaning instructions.

### Finish:

Textured Silver using our environmentally friendly polyester powder coatings are formulated for high-durability and long-lasting color