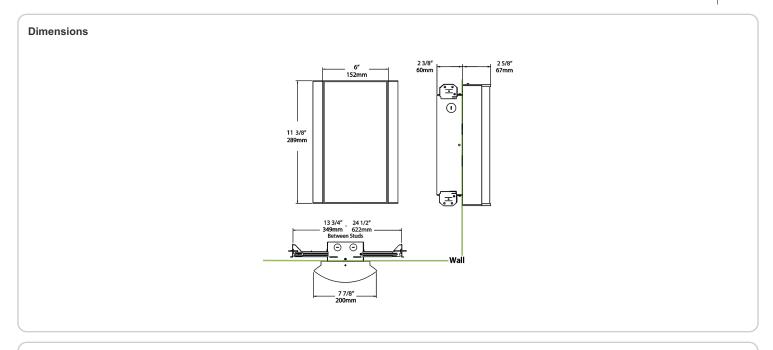

h:

Textured Silver using our environmentally friendly polyester powder coatings are formulated for high-durability and long-lasting color

## Other

## Equivalency:

Equivalent to 60W Incandescent

# Warranty:

RAB warrants that our LED products will be free from defects in materials and workmanship for a period of five (5) years from the date of delivery to the end user, including coverage of light output, color stability, driver performance and fixture finish. RAB's warranty is subject to all terms and conditions found at

## **Buy American Act Compliance:**

RAB values USA manufacturing! Upon request, RAB may be able to manufacture this product to be compliant with the Buy American Act (BAA). Please contact customer service to request a quote for the product to be made BAA compliant.



| Family | Lumen Package                                                                                    | CRI and CCT                   | Lens                            | Finish                                             | Options                                                                                                          |
|--------|--------------------------------------------------------------------------------------------------|-------------------------------|---------------------------------|----------------------------------------------------|------------------------------------------------------------------------------------------------------------------|
| HALVS  | 10L                                                                                              |