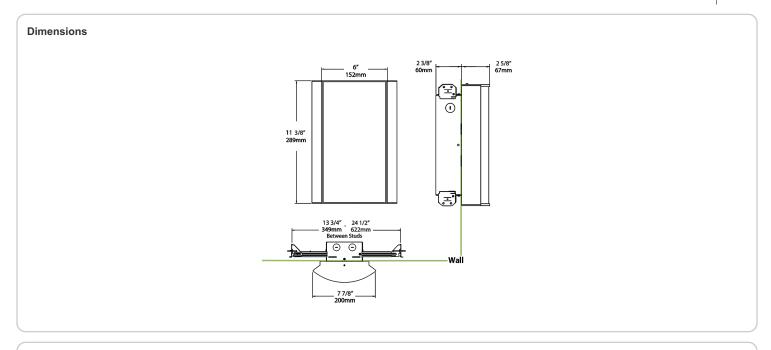

V-free. RoHS compliant components.

### Finish:

Luxuriously Electroplated Antique Bronze

## Other

### Bi-Level:

Allows 75%, 50%, 25% output modes

## Equivalency:

Equivalent to 60W Incandescent

# Warranty:

RAB warrants that our LED products will be free from defects in materials and workmanship for a period of five (5) years from the date of delivery to the end user, including coverage of light output, color stability, driver performance and fixture finish. RAB's warranty is subject to all terms and conditions found at

# **Buy American Act Compliance:**

RAB values USA manufacturing! Upon request, RAB may be able to manufacture this product to be compliant with the Buy American Act (BAA). Please contact customer service to request a quote for the product to be made BAA compliant.



| Family | Lumen Package         | CRI and CCT                   | Lens                                      | Finish                                                                                                                                                                 | Options                                                                                                          |                        |
|--------|-----------------------|-------------------------------|-------------------------------------------|------------------------------------------------------------------------------------------------------------------------------------------------------------------------|---------------------------------------------------------------------------------------------------