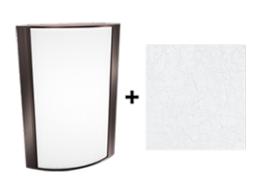

# **Antique Bronze Frame with Crush Polar White Lens**

Note: Fixture will come fully assembled with the frame and lens shown above.

| Project:     | Туре: |
|--------------|-------|
| Prepared By: | Date: |

## Lens

Acrylic lens with crush polar white print. See for cleaning instructions.

### Finish:

Luxuriously Electroplated Antique Bronze