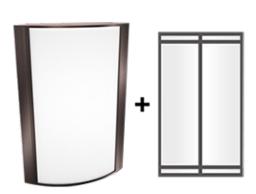

# Antique Bronze Frame with Frosted Lens with Grill Style #1

Note: Fixture will come fully assembled with the frame and lens shown above.

| Project:     | Туре: |
|--------------|-------|
| Prepared By: | Date: |

### Lens

Frosted polycarbonate with grill style #1. See for cleaning instructions.