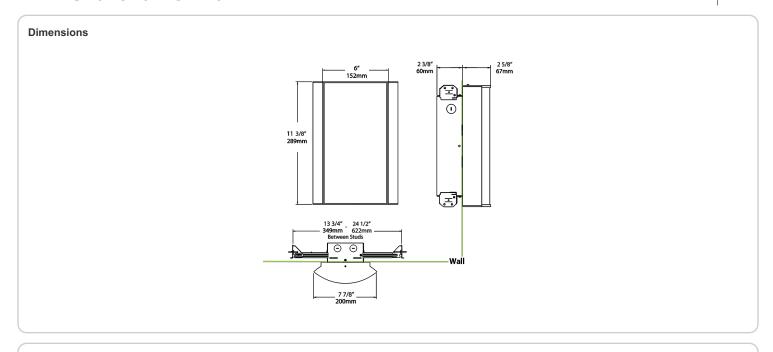

ree. RoHS compliant components.

### Finish:

Luxuriously Electroplated Antique Bronze

### Other

### Bi-Level:

Allows 75%, 50%, 25% output modes

### Equivalency:

Equivalent to 60W Incandescent

# Warranty:

RAB warrants that our LED products will be free from defects in materials and workmanship for a period of five (5) years from the date of delivery to the end user, including coverage of light output, color stability, driver performance and fixture finish. RAB's warranty is subject to all terms and conditions found at

## **Buy American Act Compliance:**

RAB values USA manufacturing! Upon request, RAB may be able to manufacture this product to be compliant with the Buy American Act (BAA). Please contact customer service to request a quote for the product to be made BAA compliant.



| Family | Lumen Package         | CRI and CCT                                                                                                      | Lens                        | Finish                                                 | Options                                                   |
|--------|-----------------------|------------------------------------------------------------------------------------------------------------------|-----------------------------|--------------------------------------------------------|-----------------------------------------------------------|
| HALVS  | 10L                   | 940                                                                                                              | - FG1 -                     | - A