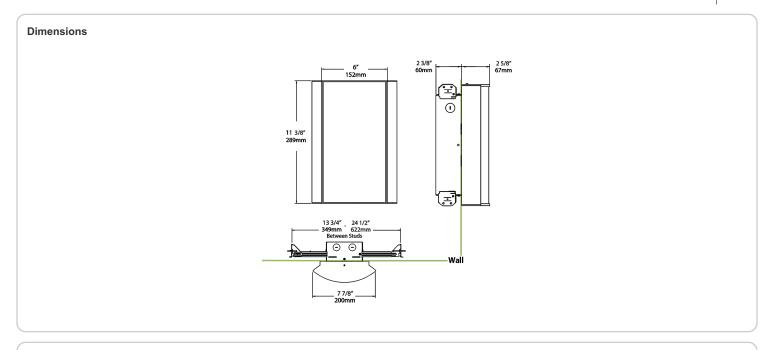

o 40°C (104°F)

#### Green Technology:

Mercury and UV-free. RoHS compliant components.

#### Finish:

Luxuriously Electroplated Copper

## Other

#### Equivalency:

Equivalent to 60W Incandescent

## Warranty:

RAB warrants that our LED products will be free from defects in materials and workmanship for a period of five (5) years from the date of delivery to the end user, including coverage of light output, color stability, driver performance and fixture finish. RAB's warranty is subject to all terms and conditions found at

## **Buy American Act Compliance:**

RAB values USA manufacturing! Upon request, RAB may be able to manufacture this product to be compliant with the Buy American Act (BAA). Please contact customer service to request a quote for the product to be made BAA compliant.



| Family | Lumen Package                                | CRI and CCT                   | Lens                                                                      | Finish                               | Options                                                                                                   |
|--------|----------------------------------------------|-------------------------------|---------------------------------------------------------------------------|--------------------------------------|-----------------------------------------------------------------------------------------------------------|
| HALVS  | 10L                                          | 940                           | - FG1 -                                                                   | CU