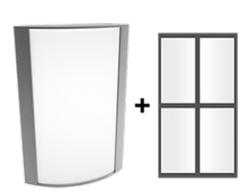

# Textured Silver Frame with Frosted Lens with Grill Style #2

Note: Fixture will come fully assembled with the frame and lens shown above.

| Project:     | Туре: |
|--------------|-------|
| Prepared By: | Date: |

## Lens:

Frosted polycarbonate with grill style #2. See for cleaning instructions.