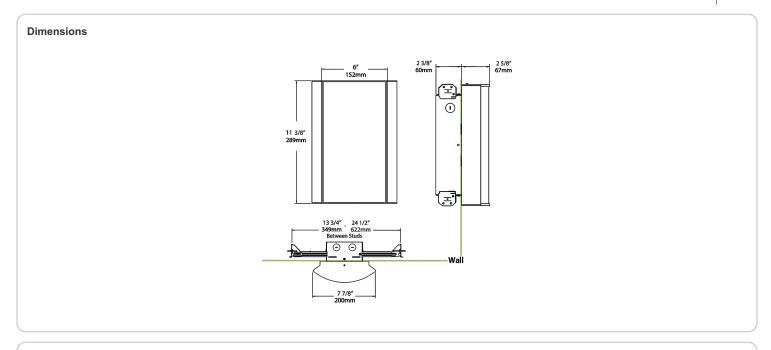

sh:

Textured Silver using our environmentally friendly polyester powder coatings are formulated for high-durability and long-lasting color

## Other

# Equivalency:

Equivalent to 60W Incandescent

# Warranty:

RAB warrants that our LED products will be free from defects in materials and workmanship for a period of five (5) years from the date of delivery to the end user, including coverage of light output, color stability, driver performance and fixture finish. RAB's warranty is subject to all terms and conditions found at

## **Buy American Act Compliance:**

RAB values USA manufacturing! Upon request, RAB may be able to manufacture this product to be compliant with the Buy American Act (BAA). Please contact customer service to request a quote for the product to be made BAA compliant.



| Family | Lumen Package         | CRI and CCT                   | Lens                                     | Finish                                             | Options                                                                                                                                                                   |
|--------|-----------------------|-------------------------------|------------------------------------------|----------------------------------------------------|---------------------------------------------------------------------------------------------------------------------------------------------------------------------------|
| HALVS  | 10L                   | 940                           | - FG2 -                                  | - S