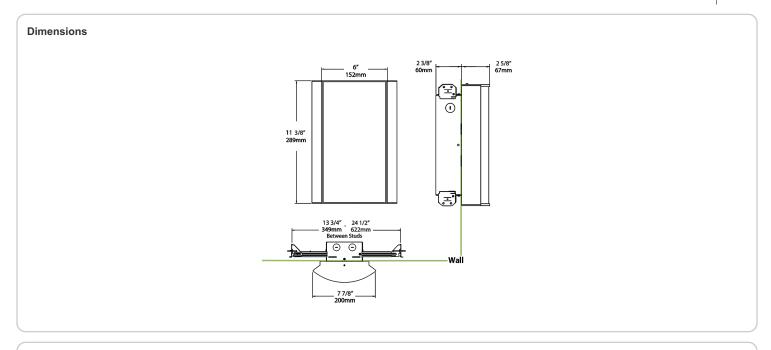

ly polyester powder coatings are formulated for high-durability and long-lasting color

### Other

### Bi-Level:

Allows 75%, 50%, 25% output modes

## Equivalency:

Equivalent to 60W Incandescent

# Warranty:

RAB warrants that our LED products will be free from defects in materials and workmanship for a period of five (5) years from the date of delivery to the end user, including coverage of light output, color stability, driver performance and fixture finish. RAB's warranty is subject to all terms and conditions found at

### **Buy American Act Compliance:**

RAB values USA manufacturing! Upon request, RAB may be able to manufacture this product to be compliant with the Buy American Act (BAA). Please contact customer service to request a quote for the product to be made BAA compliant.



| Family | Lumen Package         | CRI and CCT                  | Lens                                 | Finish                      | Options                                                                                                           |
|--------|-----------------------|------------------------------|--------------------------------------|-----------------------------|-------------------------------------------------------------------------------------------------------------------|
| HALVS  | 10L                   | 940                          | - FG3 -                              | S                           | /BL/E2                                                                                                            |
|        | <b>10L</b> = 1000lm / | <b>940</b>