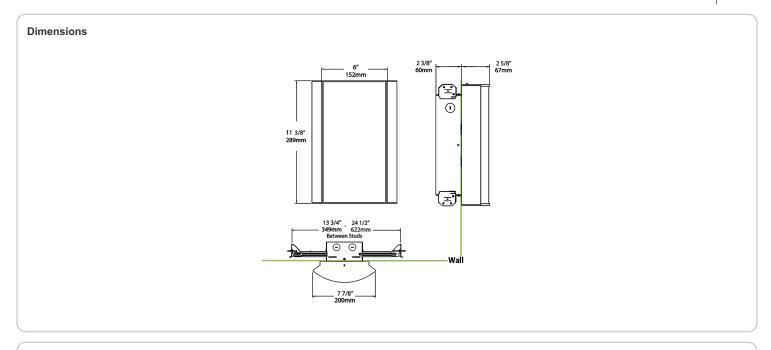

:

Textured White using our environmentally friendly polyester powder coatings are formulated for high-durability and long-lasting color

### Other

# Equivalency:

Equivalent to 60W Incandescent

# Warranty:

RAB warrants that our LED products will be free from defects in materials and workmanship for a period of five (5) years from the date of delivery to the end user, including coverage of light output, color stability, driver performance and fixture finish. RAB's warranty is subject to all terms and conditions found at

#### **Buy American Act Compliance:**

RAB values USA manufacturing! Upon request, RAB may be able to manufacture this product to be compliant with the Buy American Act (BAA). Please contact customer service to request a quote for the product to be made BAA compliant.



| Family | Lumen Package         | CRI and CCT                                                                 | Lens                                                              | Finish                               | Options                                                                                                                   |
|--------|-----------------------|-----------------------------------------------------------------------------|-------------------------------------------------------------------|--------------------------------------|---------------------------------------------------------------------------------------------------------------------------|
| HALVS  | 10L                   | 940