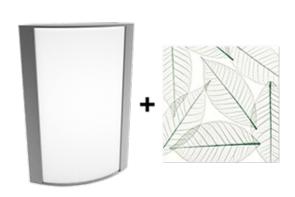

### **Textured Silver Frame with Green Leaves Lens**

Note: Fixture will come fully assembled with the frame and lens shown above.

| Project:     | Туре: |
|--------------|-------|
| Prepared By: | Date: |

#### Lens:

Acrylic lens with green leaves print. See for cleaning instructions.

#### Finish:

Textured Silver using our environmentally friendly polyester powder coatings are formulated for high-durability and long-lasting color