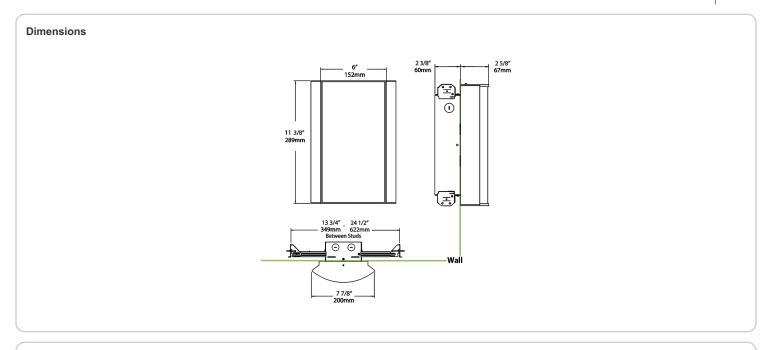

y polyester powder coatings are formulated for high-durability and long-lasting color

### Other

### Bi-Level:

Allows 75%, 50%, 25% output modes

# Equivalency:

Equivalent to 60W Incandescent

### Warranty:

RAB warrants that our LED products will be free from defects in materials and workmanship for a period of five (5) years from the date of delivery to the end user, including coverage of light output, color stability, driver performance and fixture finish. RAB's warranty is subject to all terms and conditions found at

### **Buy American Act Compliance:**

RAB values USA manufacturing! Upon request, RAB may be able to manufacture this product to be compliant with the Buy American Act (BAA). Please contact customer service to request a quote for the product to be made BAA compliant.



| Family | Lumen Package                                                                                                           | CRI and CCT                   | Lens                            | Finish                    | Options                                                                                                          |
|--------|-------------------------------------------------------------------------------------------------------------------------|-------------------------------|---------------------------------|---------------------------|------------------------------------------------------------------------------------------------------------------|
| HALVS  | 10L