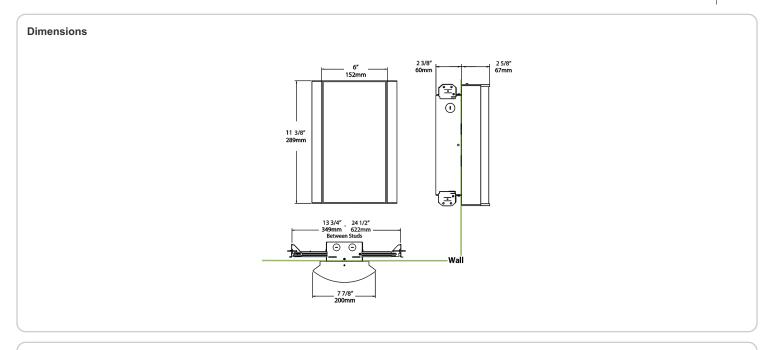

nish:

Textured White using our environmentally friendly polyester powder coatings are formulated for high-durability and long-lasting color

## Other

# Equivalency:

Equivalent to 60W Incandescent

# Warranty:

RAB warrants that our LED products will be free from defects in materials and workmanship for a period of five (5) years from the date of delivery to the end user, including coverage of light output, color stability, driver performance and fixture finish. RAB's warranty is subject to all terms and conditions found at

# **Buy American Act Compliance:**

RAB values USA manufacturing! Upon request, RAB may be able to manufacture this product to be compliant with the Buy American Act (BAA). Please contact customer service to request a quote for the product to be made BAA compliant.



| Family | Lumen Package         | CRI and CCT                   | Lens                                 | Finish                       | Options                                                                                                           |
|--------|-----------------------|-------------------------------|--------------------------------------|------------------------------|-------------------------------------------------------------------------------------------------------------------|
| HALVS  | 10L                   | 940                           | - GL -                               | · W                          | /E2                                                                                                               |
|        | <b>10L</b> = 1000lm / | <b>9