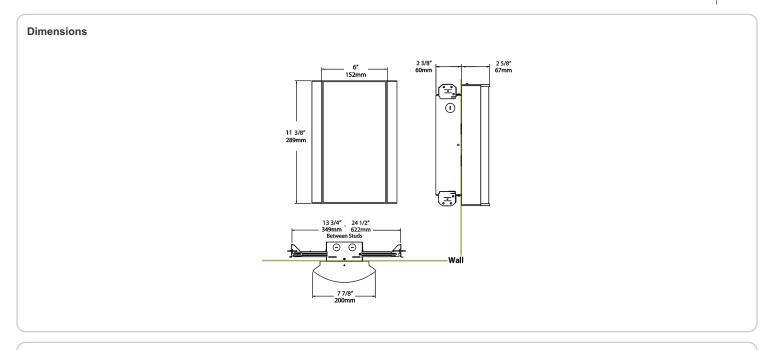

ndly polyester powder coatings are formulated for high-durability and long-lasting color

### Other

## Bi-Level:

Allows 75%, 50%, 25% output modes

# Equivalency:

Equivalent to 60W Incandescent

# Warranty:

RAB warrants that our LED products will be free from defects in materials and workmanship for a period of five (5) years from the date of delivery to the end user, including coverage of light output, color stability, driver performance and fixture finish. RAB's warranty is subject to all terms and conditions found at

### **Buy American Act Compliance:**

RAB values USA manufacturing! Upon request, RAB may be able to manufacture this product to be compliant with the Buy American Act (BAA). Please contact customer service to request a quote for the product to be made BAA compliant.



| Family | Lumen Package         | CRI and CCT                      | Lens                                                   | Finish      | Options                                                                                                           |
|--------|-----------------------|----------------------------------|--------------------------------------------------------|-------------|-------------------------------------------------------------------------------------------------------------------|
| HALVS  | 10L                   | 940                              | - LH -                                                 | S           | /BL/E2                                                                                                            |
|        | <b>10L</b> = 100