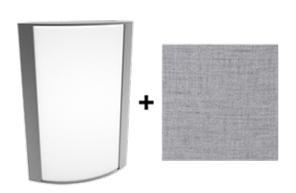

## **Textured Silver Frame with Linen Harbor Lens**

Note: Fixture will come fully assembled with the frame and lens shown above.

| Project:     | Туре: |
|--------------|-------|
| Prepared By: | Date: |

#### Lens:

Acrylic lens with linen harbor print. See for cleaning instructions.

#### Finish:

Textured Silver using our environmentally friendly polyester powder coatings are formulated for high-durability and long-lasting color