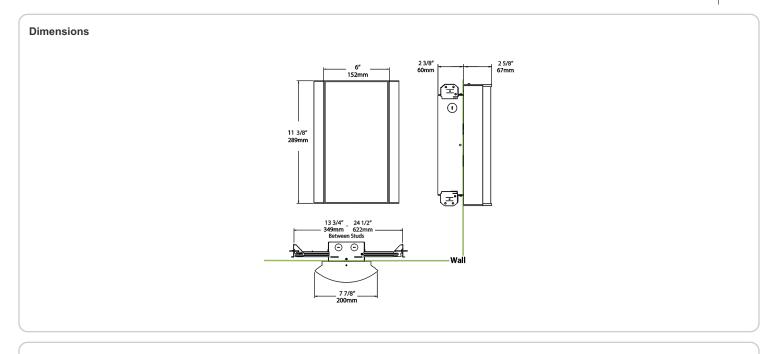

sh:

Textured Silver using our environmentally friendly polyester powder coatings are formulated for high-durability and long-lasting color

### Other

# Equivalency:

Equivalent to 60W Incandescent

# Warranty:

RAB warrants that our LED products will be free from defects in materials and workmanship for a period of five (5) years from the date of delivery to the end user, including coverage of light output, color stability, driver performance and fixture finish. RAB's warranty is subject to all terms and conditions found at

# **Buy American Act Compliance:**

RAB values USA manufacturing! Upon request, RAB may be able to manufacture this product to be compliant with the Buy American Act (BAA). Please contact customer service to request a quote for the product to be made BAA compliant.



| Family | Lumen Package         | CRI and CCT                  | Lens                                 | Finish               | Options                                                                                                           |
|--------|-----------------------|------------------------------|--------------------------------------|----------------------|-------------------------------------------------------------------------------------------------------------------|
| HALVS  | 10L                   | 940                          | - LH -                               | - S                  | /LC                                                                                                               |
|        | <b>10L</b> = 1000lm / | <b>940</b> = 90CRI,          |